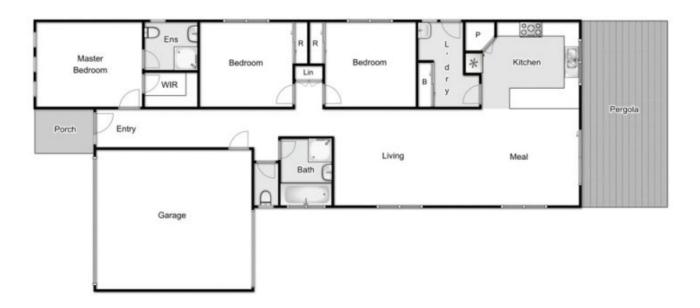

Boasting inclusions and finishes of the highest quality and offers you extras and upgrades that simply must be seen to be believed. This wonderful home comprises of 3 bedrooms, 2 bathrooms, open modern kitchen and family/meals area, high quality decked alfresco area and double garage with drive through access plus much more!

## 36 Lady Penrhyn Drive, Harkness

every attempt has been made to ensure the accuracy of the floor plan contained here, measurements of doors, windows, rooms and any other items are approximate and no responsibility is taken for any error, omission, or mis-statemen an is for illustrative purposes only and should be used as such by any prospective purchaser. The services, systems and appliances shown have not been tested and no guarantee as to their operability or efficiency can be given.