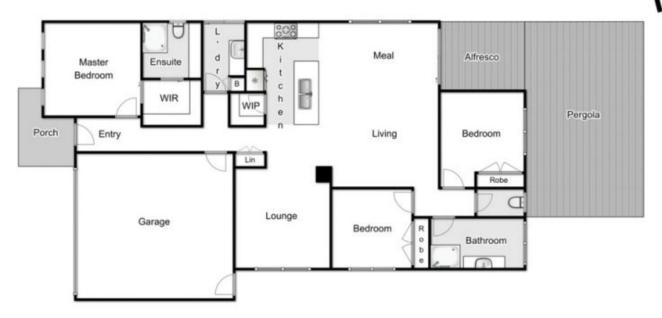

## 10 Fairbank Way MADDINGLEY VIC

This exciting piece of modern day architecture, positioned in the highly sought-after seclusion of the desired Stonehill Estate, completed to the definition of Turn Key with luxury inclusions and upgrades, this property is a must see due to the detail and quality throughout.

This wonderful home comprises of 3 bedrooms all with built in robes, feature master bedroom equipped with full Walk in Robe and ensuite finished with deluxe builders upgrades such as oversized shower and tiled shower base, floor to ceiling tiles, stone bench vanity, plantation window furnishing as well as inbuilt wall niche in the shower.

The well designed open modern kitchen with walk in pantry and family/meals area seamlessly allows the natural light to flow through all living quarters, the additional formal lounge allows more than sufficient space for the potential of a designated second living, rumpus, kids or theatre room.

## 10 Fairbank Way, Maddingley

every attempt has been made to ensure the accuracy of the floor plan contained here, measurements of doors, windows, rooms and any other items are approximate and no responsibility is taken for any error, omission, or mis-statemen an is for illustrative purposes only and should be used as such by any prospective purchaser. The services, systems and appliances shown have not been tested and no guarantee as to their operability or efficiency can be given.