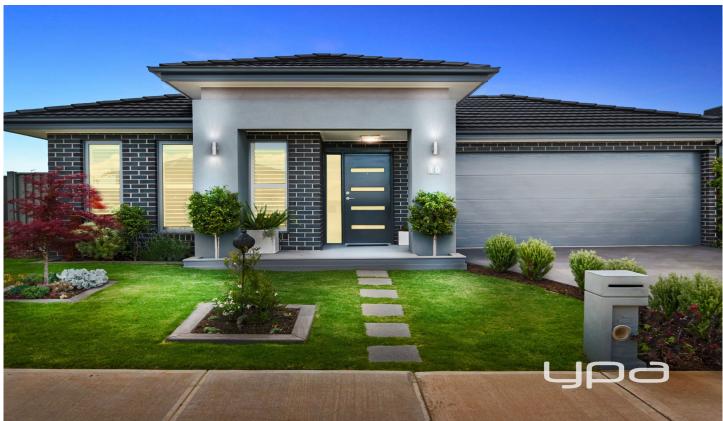

## 10 Fairbank Way MADDINGLEY VIC

This exciting piece of modern day architecture, positioned in the highly sought-after seclusion of the desired Stonehill Estate, completed to the definition of Turn Key with luxury inclusions and upgrades, this property is a must see due to the detail and quality throughout.

This wonderful home comprises of 3 bedrooms all with built in robes, feature master bedroom equipped with full Walk in Robe and ensuite finished with deluxe builders upgrades such as oversized shower and tiled shower base, floor to ceiling tiles, stone bench vanity, plantation window furnishing as well as inbuilt wall niche in the shower.

The well designed open modern kitchen with walk in pantry and family/meals area seamlessly allows the natural light to flow through all living quarters, the additional formal lounge allows more than sufficient space for the potential of a designated second living, rumpus, kids or theatre room.