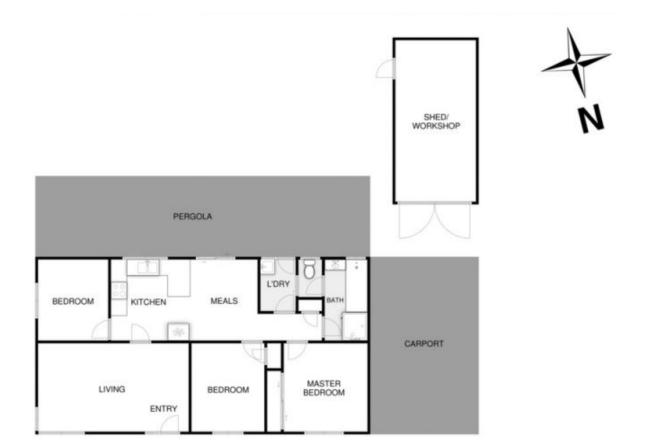

## 2 Haybale Place MELTON WEST VIC

With the potential to subdivide (STCA) this neat and tidy home has something for everyone. Offering 3 bedrooms with built in robes, formal lounge, ducted heating, wall air conditioner, bright kitchen with meals area, central bathroom, 705m2 (approx.) allotment, in popular Melton West making it walking distance to schools, Woodgrove shopping centre and public transport. Be quick and enquire today.

## 2 Haybale Place, Melton West

every attempt has been made to ensure the accuracy of the floor plan contained here, measurements of doors, windows, rooms and any other items are approximate and no responsibility is taken for any error, omission, or mis-statement an is for illustrative purposes only and should be used as such by any prospective purchaser. The services, systems and appliances shown have not been tested and no guarantee as to their operability or efficiency can be given.