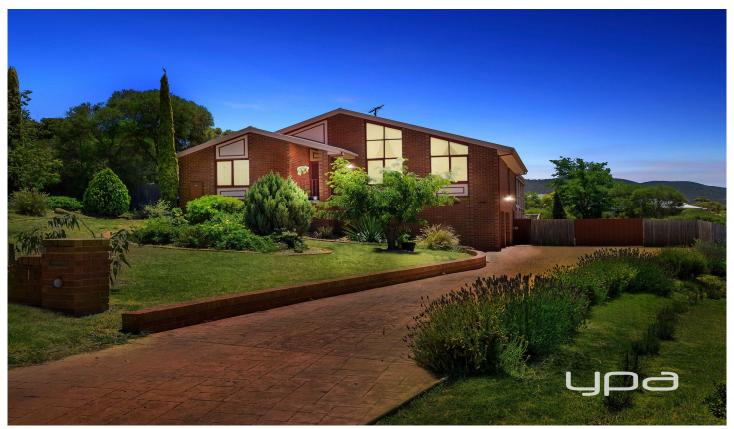

## **18 Densley Court DARLEY VIC**

Showcasing grand design with beautiful interiors, this residence's magnificent dimensions on a rare 2115m2 (approx.) block deliver the ultimate in lifestyle and set in the highly sought after Elms Estate in an exclusive and secluded setting, just minutes from the Bacchus Marsh Golf Club.

The spacious and eminently adaptable floorplan is surrounded entirely by private landscaped gardens, which seamlessly merge to your very own backyard domain with multiple areas for potential garages, pergolas, play areas the list goes on!