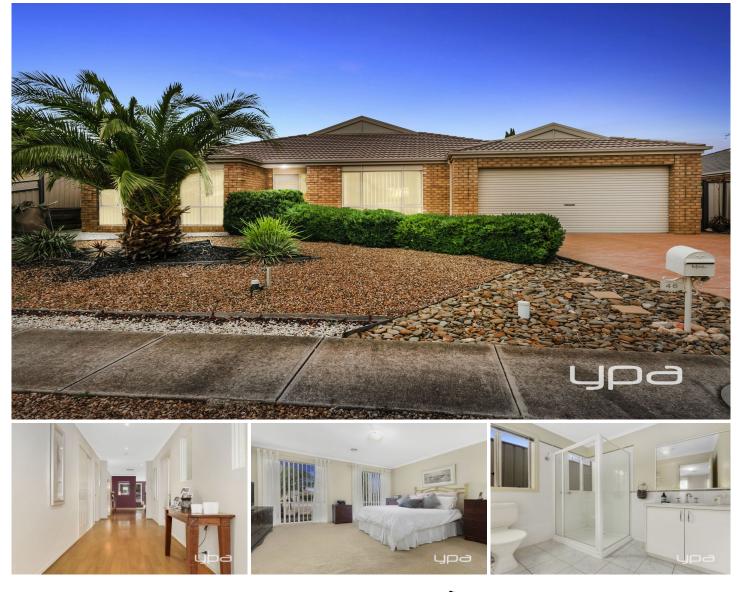

46 Grantleigh Drive DARLEY VIC

Displaying an impressive blend of captivating and unique features whilst retaining a seamless contemporary style and functionality, this beautifully designed home makes for a sensational family domain located in the exclusive Grantleigh Estate.

This home offers glamorous ambience throughout in combination with the finest and latest upgrades makes this a dream property with features to match.

Comprising of four generously sized bedrooms, with an amazing layout with dual master bedrooms, both fully equipped with walk in robe & full en-suites, multi-use formal front lounge / dining area, a spacious kitchen boasts plenty of storage as well as a continental sized benchtop / breakfast bar to cater for any guest.

4 🛤 3 🚔 2 🚘

Land Size : 950 sqm View : https://www.ypa.com.au/7382945

Shane O'Brien 0431 766 082

every attempt has been made to ensure the accuracy of the floor plan contained here, measurements of doors, windows, rooms and any other items are approximate and no responsibility is taken for any error, omission, or mis-statement. an is for illustrative purposes only and should be used as such by any prospective purchaser. The services, systems and appliances shown have not been tested and no guarantee as to their operability or efficiency can be given.