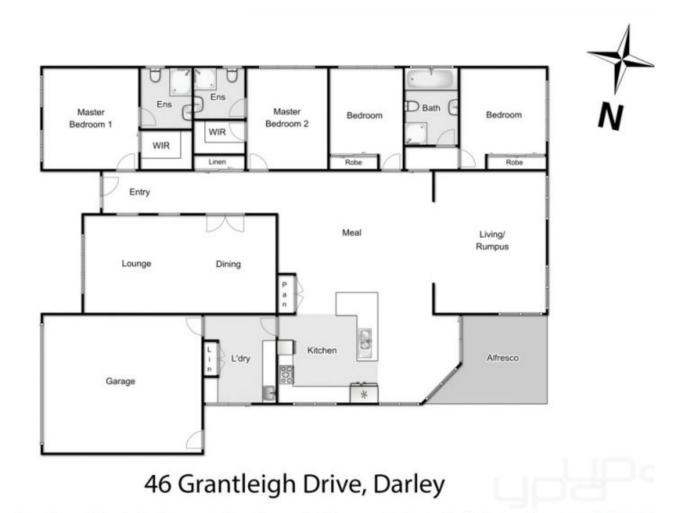

This home offers glamorous ambience throughout in combination with the finest and latest upgrades makes this a dream property with features to match.

Comprising of four generously sized bedrooms, with an amazing layout with dual master bedrooms, both fully equipped with walk in robe & full en-suites, multi-use formal front lounge / dining area, a spacious kitchen boasts plenty of storage as well as a continental sized benchtop / breakfast bar to cater for any guest.

4 🛤 3 🚔 2 🚘

Land Size : 950 sqm View : https://www.ypa.com.au/7382945

Shane O'Brien 0431 766 082

every attempt has been made to ensure the accuracy of the floor plan contained here, measurements of doors, windows, rooms and any other items are approximate and no responsibility is taken for any error, omission, or mis-statement. an is for illustrative purposes only and should be used as such by any prospective purchaser. The services, systems and appliances shown have not been tested and no guarantee as to their operability or efficiency can be given.