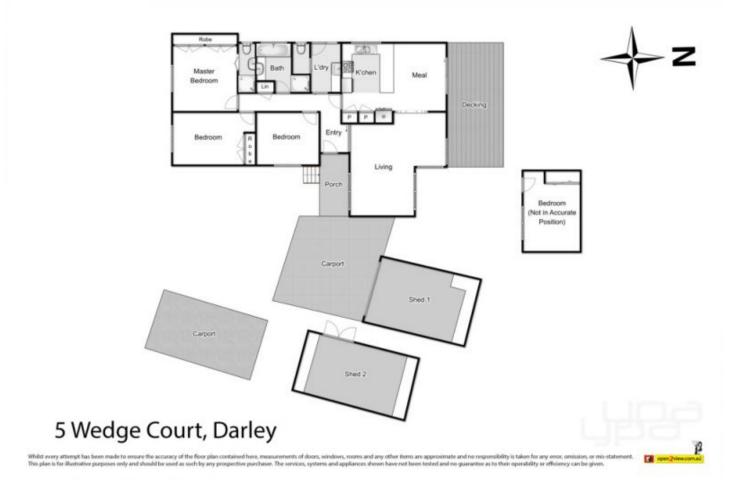

This home offers glamorous ambience throughout in combination with the finest upgrades makes this a dream property with features to match.

This wonderful home comprises of three generously sized bedrooms, large master bedroom with ensuite and a separate bungalow acting as a fourth bedroom.

Special features include: Ducted heating and evaporative cooling, triple car undercover storage offers plenty of room