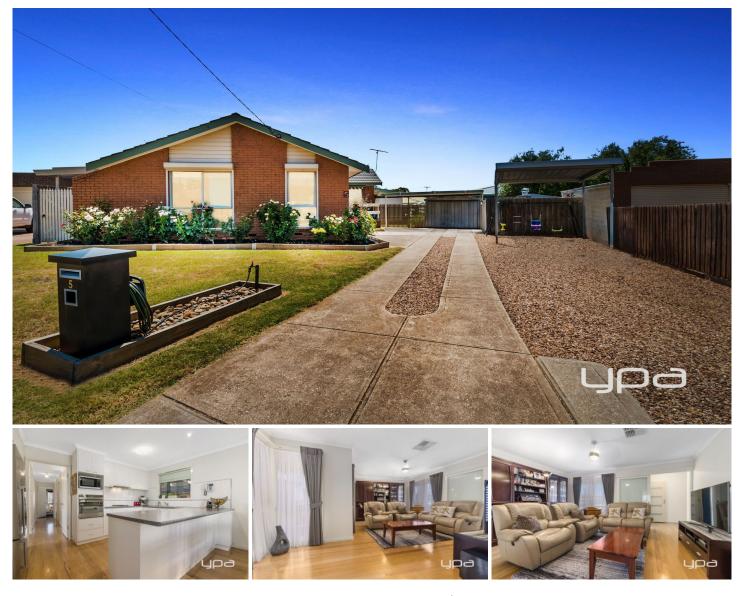

## **5 Wedge Court DARLEY VIC**

Displaying an impressive blend of captivating and unique features whilst retaining a seamless contemporary style and functionality, this beautifully designed home makes for a sensational family domain located in one of Darleys most desirable areas.

This home offers glamorous ambience throughout in combination with the finest upgrades makes this a dream property with features to match.

This wonderful home comprises of three generously sized bedrooms, large master bedroom with ensuite and a separate bungalow acting as a fourth bedroom.

The kitchen, meals and large living area flow seamlessly out to your very own decked pergola / alfresco entertaining area, surrounded by low maintenance manicured gardens and ample space for year round entertaining.

Special features include: Ducted heating and evaporative cooling, triple car undercover storage offers plenty of room