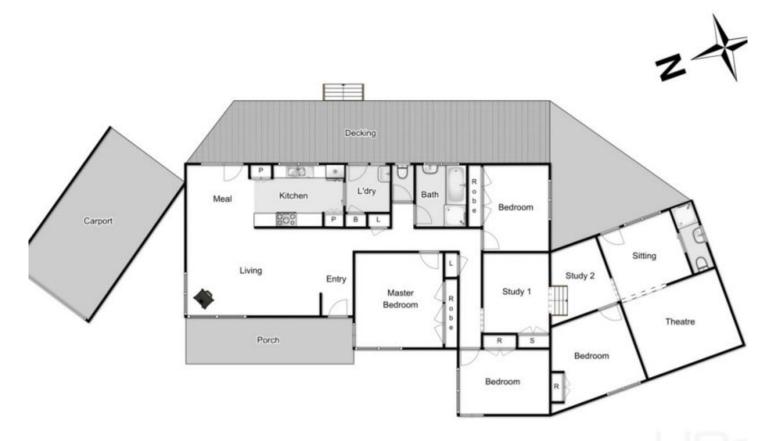

## **4 Peter Place MELTON WEST VIC**

Displaying an impressive blend of captivating and unique features whilst retaining a seamless contemporary style and functionality, this beautifully designed home makes for a sensational family domain located in one of Melton West's most desirable areas.

This home offers glamorous ambience throughout in combination with the finest upgrades makes this a dream property with features to match.

This wonderful home comprises of four generously sized bedrooms, large master bedroom, multiple living spaces as well as two adjoining studies.

The kitchen, meals and large living area flow seamlessly out to your very own decked pergola / alfresco entertaining area, surrounded by low maintenance manicured gardens and ample space for year round entertaining.

## 4 Peter Place, Melton West

every attempt has been made to ensure the accuracy of the floor plan contained here, measurements of doors, windows, rooms and any other items are approximate and no responsibility is taken for any error, omission, or mis-statement an is for illustrative purposes only and should be used as such by any prospective purchaser. The services, systems and appliances shown have not been tested and no guarantee as to their operability or efficiency can be given.