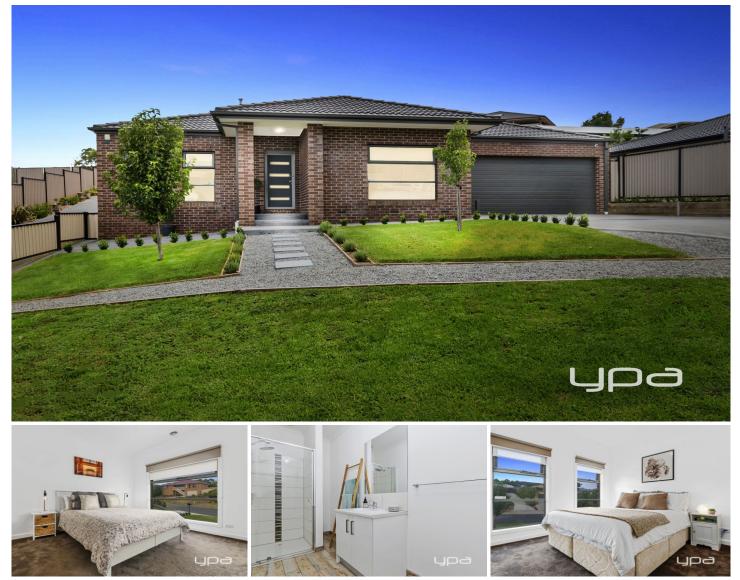

## **29 Lewis Street DARLEY VIC**

This exciting piece of modern day real estate, positioned in the highly sought-after area of one of Darleys most desired quiet areas, sitting on 404m2 (approx.) close to schooling, public transport and only a short trip to freeway access, the private location of this property suits all home buyers and investors.

Comprising of three bedrooms all with built in robes, master bedroom equipped with a high quality en-suite, this home also includes another separate central bathroom and an open modern kitchen that seamlessly flows onto the family & meals area, opened up and complemented by luxurious inclusions such as high ceilings, square set cornicing and upgraded flooring throughout.

This contemporary and modern build really shows off great architecture, if youre looking for that perfect blend of indoor and outdoor living with modern luxury, then this is the property for you!