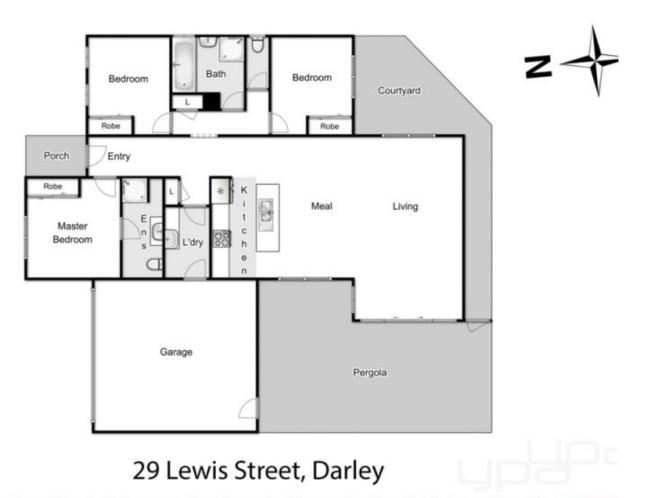

Comprising of three bedrooms all with built in robes, master bedroom equipped with a high quality en-suite, this home also includes another separate central bathroom and an open modern kitchen that seamlessly flows onto the family & meals area, opened up and complemented by luxurious inclusions such as high ceilings, square set cornicing and upgraded flooring throughout.

## 3 🛤 2 🚔 2 🚘

Land Size: 404 sqm View: https://www.ypa.com.au/7382948

Shane O'Brien 0431 766 082

every attempt has been made to ensure the accuracy of the floor plan contained here, measurements of doors, windows, rooms and any other items are approximate and no responsibility is taken for any error, omission, or mis-statement, an is for illustrative purposes only and should be used as such by any prospective purchaser. The services, systems and appliances shown have not been tested and no guarantee as to their operability or efficiency can be given.