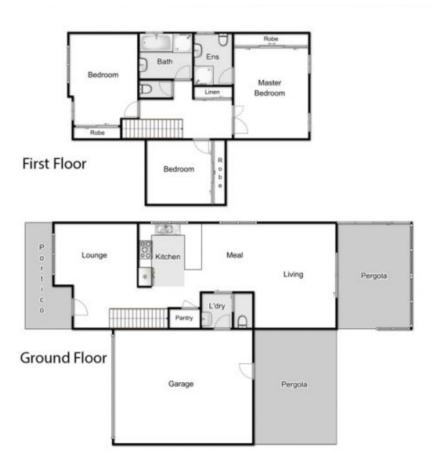

## 1D Burbidge Drive BACCHUS MARSH VIC

Securely located in a contemporary complex of four homes, this immaculate townhouse offers stylish low maintenance living, just a short distance to Main Street with its wide range of shops, cafes, medical centres, of course the "Village: shopping centre.

Flowing over two light-filled levels and offering sweeping district views, it is widely appealing to fuss-free investors, young professionals and downsizers alike.

Boasting a neutral colour palette throughout, downstairs reveals open plan living that beautifully combines, the air conditioned lounge, and dining spaces, with the sleek and glossy kitchen of which showcases quality stainless steel appliances. Extending out from the living zone via a glass sliding door is a large charming rear and side courtyard that

## 1D Burbidge Drive, Bacchus Marsh

every attempt has been made to ensure the accuracy of the floor plan contained here, measurements of doors, windows, rooms and any other items are approximate and no responsibility is taken for any error, omission, or mis-statement an is for illustrative purposes only and should be used as such by any prospective purchaser. The services, systems and appliances shown have not been tested and no guarantee as to their operability or efficiency can be given.