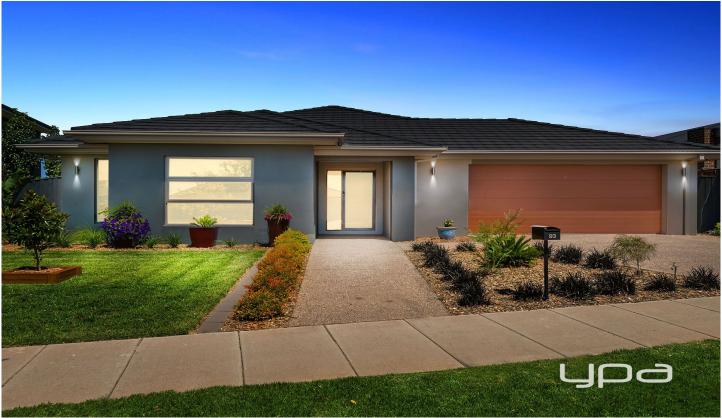

## 93 Stonehill Drive MADDINGLEY VIC

This exciting piece of modern day real estate, positioned in the highly sought-after seclusion of the desired Essence District of the Stonehill Estate, boasting one of the estates best positioned larger blocks at 755m2 (approx.) this beautiful residence provides finishes of the highest quality and offers the purchasers inclusions and upgrades that simply must be seen to be believed.

This wonderful home comprises of 4 bedrooms all with built in robes, master bedroom equipped with full Walk in Robe and ensuite finished with deluxe builders upgrades such as tiled shower base, floor to ceiling tiles as well as inbuilt wall niche in shower, also includes open modern kitchen and family/meals area, with formal front lounge plus double garage with drive through access giving you the option to maximise the use of your 755m2 (approx.) block of land!

4 🕒 2 📛 2 🖨

Land Size: 755 sqm

View: https://www.ypa.com.au/7382950

Shane O'Brien 0431 766 082