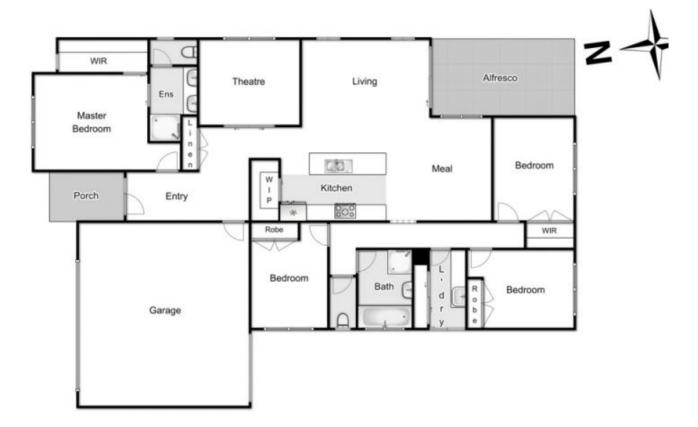

This wonderful home comprises of 4 bedrooms all with built in robes, master bedroom equipped with full Walk in Robe and ensuite finished with deluxe builders upgrades such as tiled shower base, floor to ceiling tiles as well as inbuilt wall niche in shower, also includes open modern kitchen and family/meals area, with formal front lounge plus double garage with drive through access giving you the option to maximise the use of your 755m2 (approx.) block of land!

## 93 Stonehill Drive, Maddingley

every attempt has been made to ensure the accuracy of the floor plan contained here, measurements of doors, windows, rooms and any other items are approximate and no responsibility is taken for any error, omission, or mis-statement an is for illustrative purposes only and should be used as such by any prospective purchaser. The services, systems and appliances shown have not been tested and no guarantee as to their operability or efficiency can be given.