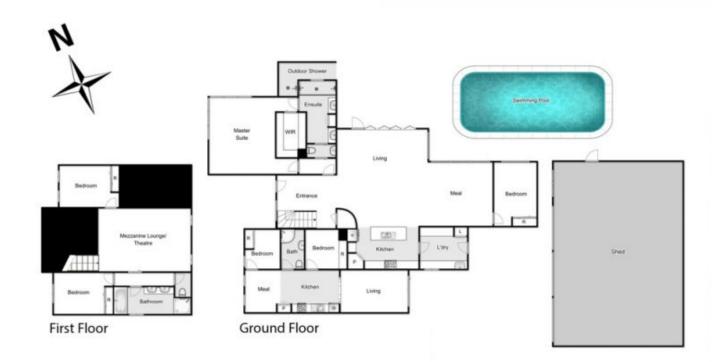

## 57 Grantleigh Drive DARLEY VIC

Situated on a massive 988m2 (approx.) this iconic and unique home is positioned in one of the most picturesque locations the area has to offer, with jaw dropping architectural aspects from fa?ade to backyard, this exciting modern day dual family living design includes finishes of the highest quality and offers the purchasers extras and upgrades that simply must be seen to be believed.

This wonderful home comprises of ultra-modern convenience layered with high end design elements.

The additional granny flat, formats the home for perfect dual occupancy living (STCA) with the potential option of the separately rented dwelling returning approx \$200 per week while you enjoy the magic of the main residence.

The grand entry with dual height ceiling voids allows