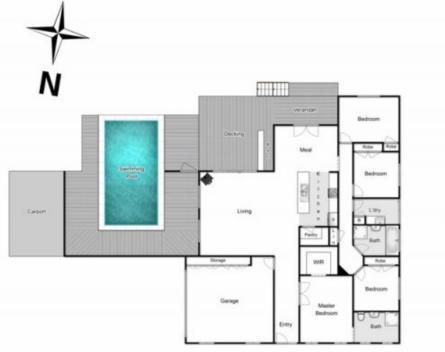

This home offers glamorous ambience throughout in combination with the finest upgrades, makes this a fantastic value for your money. Comprising of four generous bedrooms, two bathrooms, master bedroom with walk in robe and en-suite, an open plan meals and living area both seamlessly flow to the beautiful kitchen, which not only appeals aesthetically but boasts a long list of upgrades including, high-quality appliances, plenty of storage space and much more, making it worthy to be named the heart of the home.