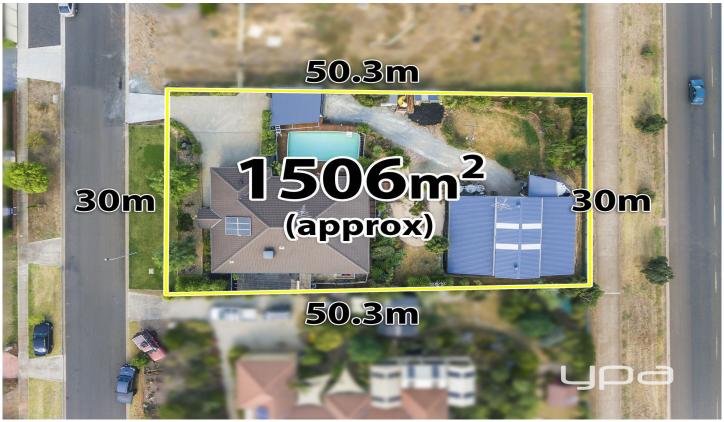

4 🕒 2 🔓 6 🗬

Land Size: 1506 sqm

View: https://www.ypa.com.au/7382952

Shane O'Brien 0431 766 082