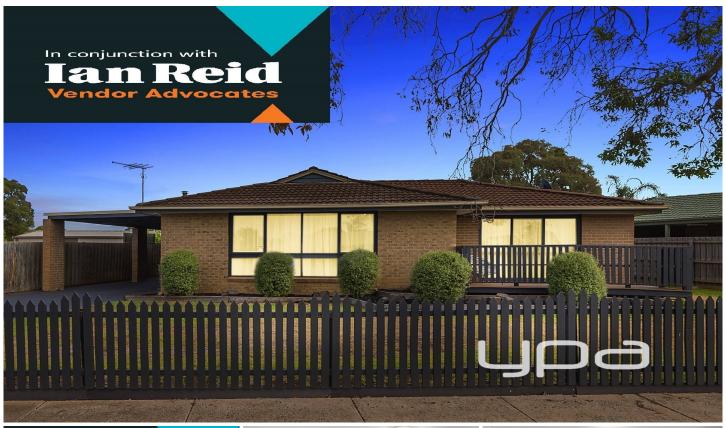

## 23 Argyll Circuit MELTON WEST VIC

Situated in the popular Melton West, this home has everything to offer! Starting with an allotment of approximately 563m2, the home has ideal space for the growing family. Also offered, are four generously sized bedrooms master with ensuite, central bathroom, and a good sized meals area with plenty of natural light. Kitchen has also been renovated with gas cooking and plenty of cupboards and bench space. Large rumpus room, gas heating, plenty of backyard truly helps tick all the boxes! Within close walking proximity, schools, shops Melton waves and Woodgrove Shopping Centre also nearby. Don't Delay, Enquire today!

4 🕒 2 📛 2 🖨

Land Size: 563 sqm

View: https://www.ypa.com.au/7382954

Vickie Ramon 0403 194 621

Shane O'Brien 0431 766 082

every attempt has been made to ensure the accuracy of the floor plan contained here, measurements of doors, windows, rooms and any other items are approximate and no responsibility is taken for any error, omission, or mis-statement. an is for illustrative purposes only and should be used as such by any prospective purchaser. The services, systems and appliances shown have not been tested and no guarantee as to their operability or efficiency can be given.