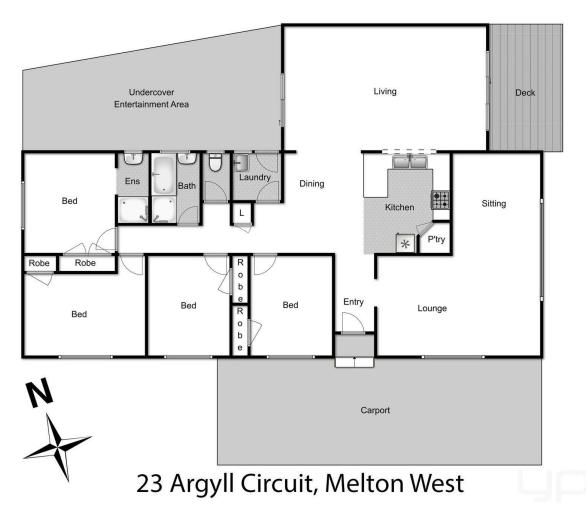

## 23 Argyll Circuit MELTON WEST VIC

Situated in the popular Melton West, this home has everything to offer! Starting with an allotment of approximately 563m2, the home has ideal space for the growing family. Also offered, are four generously sized bedrooms master with ensuite, central bathroom, and a good sized meals area with plenty of natural light. Kitchen has also been renovated with gas cooking and plenty of cupboards and bench space. Large rumpus room, gas heating, plenty of backyard truly helps tick all the boxes! Within close walking proximity, schools, shops Melton waves and Woodgrove Shopping Centre also nearby. Don't Delay, Enquire today!

4 🕒 2 📛 2 🖨

Land Size: 563 sqm

View: https://www.ypa.com.au/7382954

Vickie Ramon 0403 194 621

Shane O'Brien 0431 766 082

every attempt has been made to ensure the accuracy of the floor plan contained here, measurements of doors, windows, rooms and any other items are approximate and no responsibility is taken for any error, omission, or mis-statement. an is for illustrative purposes only and should be used as such by any prospective purchaser. The services, systems and appliances shown have not been tested and no guarantee as to their operability or efficiency can be given.