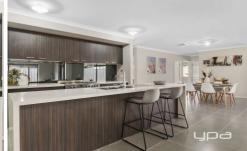

This magnificent property features four generously sized bedrooms all with built in robes (master suite with walk in robe & ensuite), a bright and spacious central bathroom, open plan living with stunning kitchen/meals area featuring 40mm stone benchtops, 900mm stainless steel appliances and a walk in pantry, accompanied by separate rear rumpus room, all surrounding your very own private alfresco area for year round entertaining!