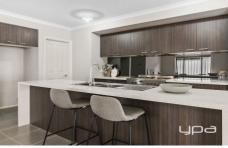

This magnificent property features four generously sized bedrooms all with built in robes (master suite with walk in robe & ensuite), a bright and spacious central bathroom, open plan living with stunning kitchen/meals area featuring 40mm stone benchtops, 900mm stainless steel appliances and a walk in pantry, accompanied by separate rear rumpus room, all surrounding your very own private alfresco area for year round entertaining!