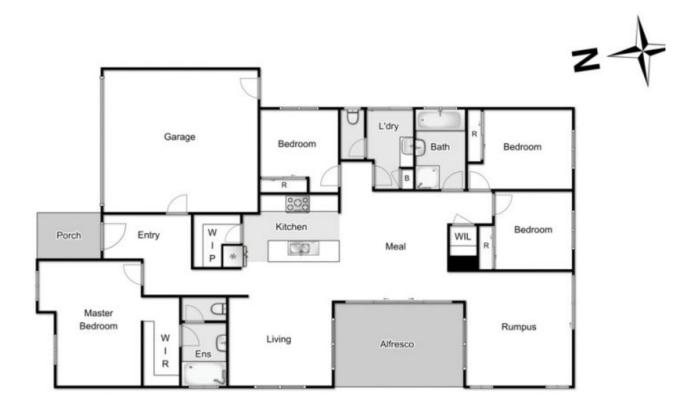

## 61 Aruma Avenue HARKNESS VIC

This exciting piece of modern day architecture, positioned in the highly sought after Wilandra Estate, within the exclusive catchment for zoned schooling, local shops and parklands, this exclusive property is a must see due to the detail and quality throughout situated on a large 420m2 (approx.) block.

This magnificent property features four generously sized bedrooms all with built in robes (master suite with walk in robe & ensuite), a bright and spacious central bathroom, open plan living with stunning kitchen/meals area featuring 40mm stone benchtops, 900mm stainless steel appliances and a walk in pantry, accompanied by separate rear rumpus room, all surrounding your very own private alfresco area for year round entertaining!

## 61 Aruma Avenue, Harkness

every attempt has been made to ensure the accuracy of the floor plan contained here, measurements of doors, windows, rooms and any other items are approximate and no responsibility is taken for any error, omission, or mis-statement an is for illustrative purposes only and should be used as such by any prospective purchaser. The services, systems and appliances shown have not been tested and no guarantee as to their operability or efficiency can be given.