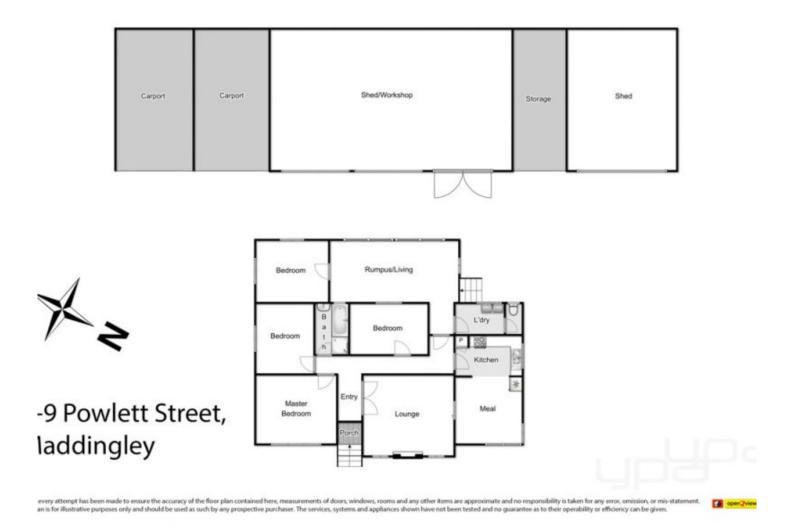

## 7-9 Powlett Street MADDINGLEY VIC

This exciting piece of real estate offers buyers limitless potential, while still maintaining the signature charm of one of the towns most desirable areas, boasting a perfectly positioned block on a massive 2066m2 (approx.) allotment. As you enter this immaculately maintained property, you are greeted by a spacious lounge room which flows onto a dining room, accompanied by a fully equipped kitchen with ample storage and upgraded appliances, as well as a rear rumpus room built as an extension, creating plenty of room for the whole family, also featuring four bedrooms and a central bathroom.