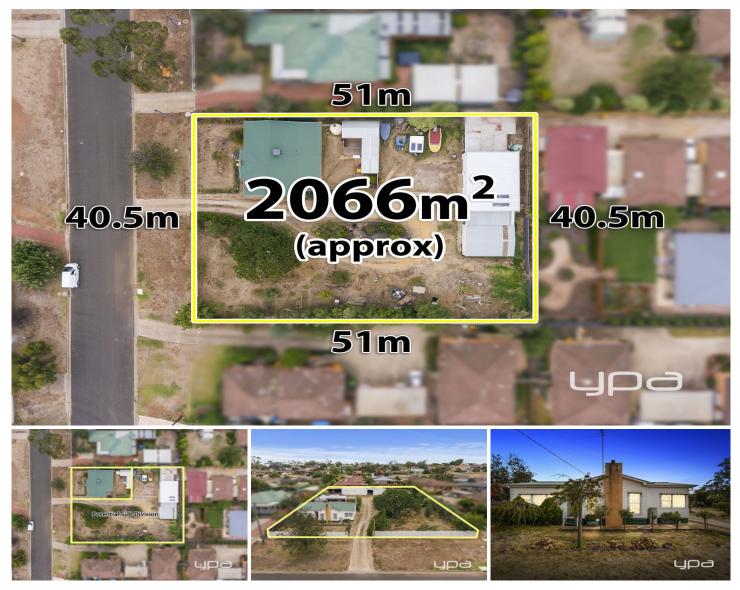

## 7-9 Powlett Street MADDINGLEY VIC

This exciting piece of real estate offers buyers limitless potential, while still maintaining the signature charm of one of the towns most desirable areas, boasting a perfectly positioned block on a massive 2066m2 (approx.) allotment. As you enter this immaculately maintained property, you are greeted by a spacious lounge room which flows onto a dining room, accompanied by a fully equipped kitchen with ample storage and upgraded appliances, as well as a rear rumpus room built as an extension, creating plenty of room for the whole family, also featuring four bedrooms and a central bathroom.

The potential this wonderful property has on offer is abundant, with the main residence of the property being built in the front corner of the monumental allotment of 2066m2 (approx.), you are left open to a massive amount of development potential, Subject to Council Approval

## 4 🛤 1 🚰 4 🚘

Land Size : 2066 sqm View : https://www.ypa.com.au/7382956