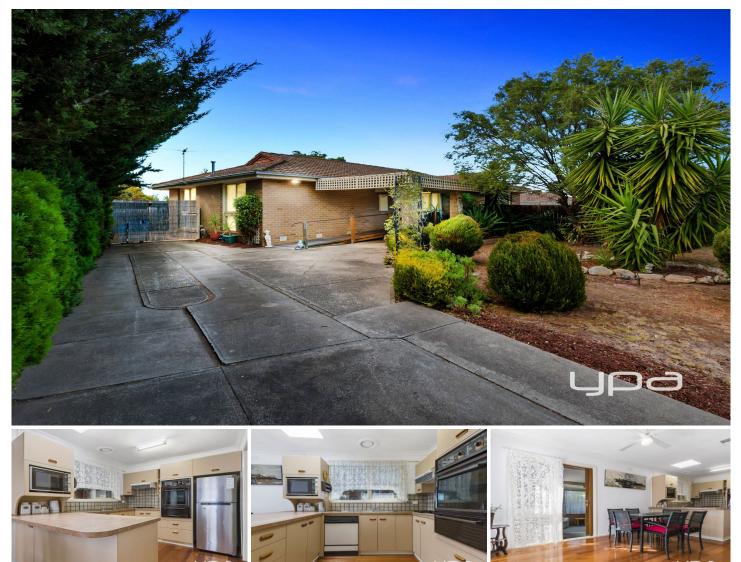

## 6 Devon Place MELTON WEST VIC

Situated in the popular Melton West, this home has everything to offer! Starting with a large allotment of approximately 584m2, the home has ideal space for the growing family. Also offered, are three generously sized bedrooms, central bathroom with spa and a good sized meals area with plenty of natural light. Kitchen has with gas cooking and plenty of cupboards and bench space, large rumpus room, gas wall heater, evaporative cooling, plenty of backyard truly helps tick all the boxes! Within close walking proximity, schools, shops Melton waves and Woodgrove Shopping Centre also nearby. Don't Delay, Enquire today!

## 3 🛤 2 🚔 1 🚘

Land Size : 582 sqm View : https://www.ypa.com.au/7382958

Vickie Ramon 0403 194 621

Shane O'Brien 0431 766 082