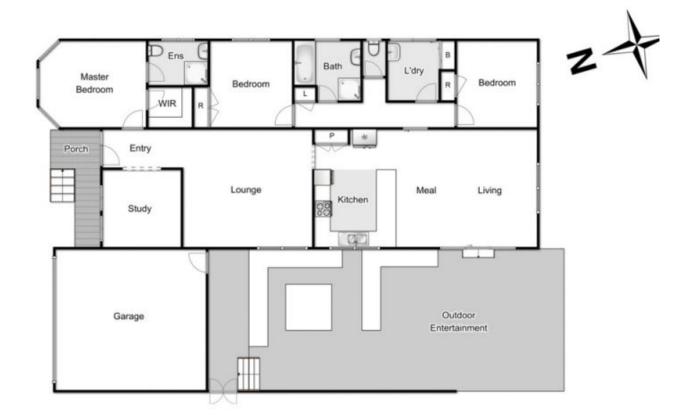

## 15 Lewis Street, Darley

every attempt has been made to ensure the accuracy of the floor plan contained here, measurements of doors, windows, rooms and any other items are approximate and no responsibility is taken for any error, omission, or mis-statement in is for illustrative purposes only and should be used as such by any prospective purchaser. The services, systems and appliances shown have not been tested and no guarantee as to their operability or efficiency can be given.