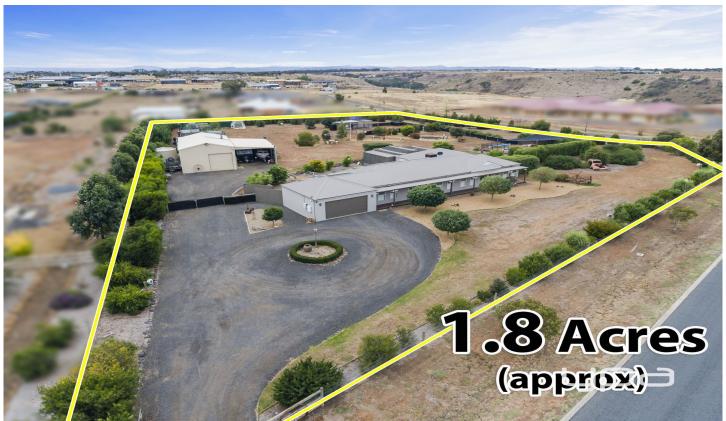

An extravagant and bold fa?ade, surrounded by an unbelievably large yet beautiful 1.8 Acres (approx.) of fully landscaped front and rear yard, introduces you to this five bedroom, three bathroom masterpiece.

5 **4** 3 **4** 6 **4** 

**Land Size**: 7284.34 sqm

View: https://www.ypa.com.au/7382961

Lucas Ekerbicer 0418 465 892

Shane O'Brien 0431 766 082