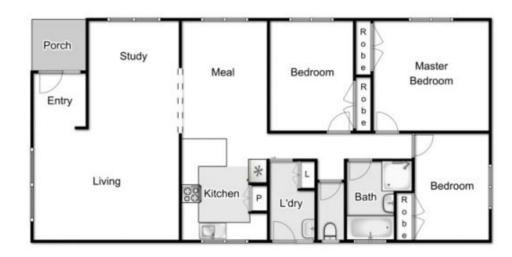

## 3 Peter Place, Melton West

every attempt has been made to ensure the accuracy of the floor plan contained here, measurements of doors, windows, rooms and any other items are approximate and no responsibility is taken for any error, omission, or mis-statement an is for illustrative purposes only and should be used as such by any prospective purchaser. The services, systems and appliances shown have not been tested and no guarantee as to their operability or efficiency can be given.