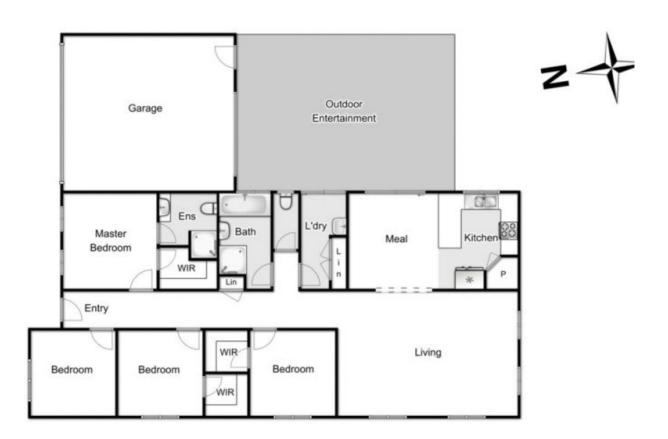

## 71 Grey Street DARLEY VIC

Displaying an impressive blend of captivating and modern features whilst retaining a seamless contemporary style and functionality, this beautifully designed home makes for a sensational family domain located in one of Darleys most desirable areas.

This home offers glamorous ambience throughout, as well as a large allotment of approximately 884m2, making this a dream property with features to match.

This wonderful home comprises of four generously sized bedrooms two of which have walk in robes, large master bedroom featuring a full walk in robe and ensuite and a generously sized central bathroom.

The beautiful kitchen features Stainless steel appliances and plenty of storage options, adjacent is a spacious meals which flows onto a perfectly positioned living space creating an open modern feel.

## 71 Grey Street, Darley

every attempt has been made to ensure the accuracy of the floor plan contained here, measurements of doors, windows, rooms and any other items are approximate and no responsibility is taken for any error, omission, or mis-statement an is for illustrative purposes only and should be used as such by any prospective purchaser. The services, systems and appliances shown have not been tested and no guarantee as to their operability or efficiency can be given.