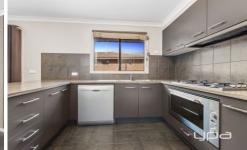

The beautiful kitchen features Stainless steel appliances and plenty of storage options, adjacent is a spacious meals which flows onto a perfectly positioned living space creating an open modern feel.