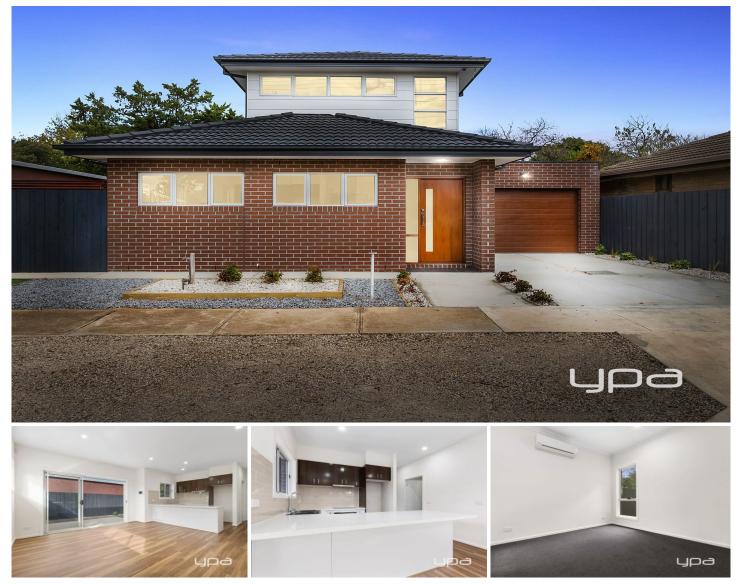

## 6 Raymond Street MELTON SOUTH VIC

This exciting piece of modern day real estate, positioned in a highly sought-after pocket of Melton South next to the Toolern Creek walking track, completed to the definition of Turn Key with luxury inclusions and upgrades, this exclusive build is a must see due to the detail and quality throughout.

This wonderful home comprises of three bedrooms all with built in robes, feature master bedroom equipped with ensuite finished with deluxe builders upgrades such as a tiled base and an inbuilt wall niche in the shower.

The well designed open modern kitchen comes equipped with some of the finest finishes, such as 40mm stone benchtops, upgraded cabinetry and a ceramic cooktop. The family/meals area seamlessly flows and allows the natural light to drench all corners of the home.