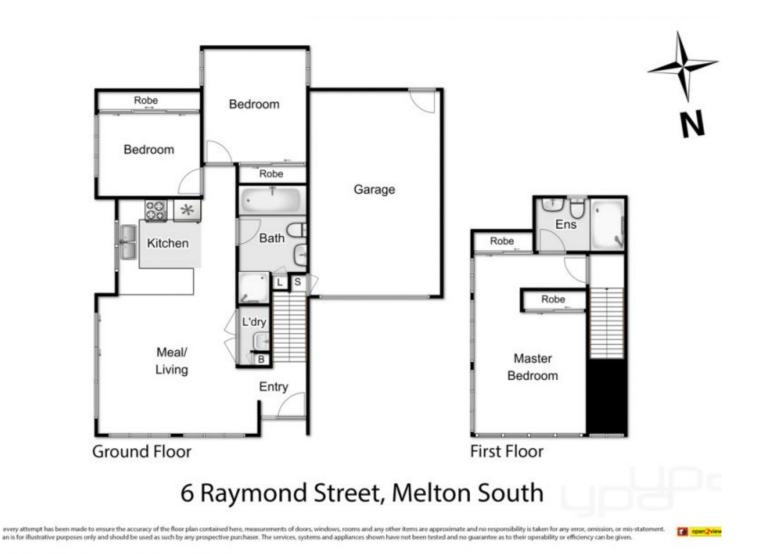

This wonderful home comprises of three bedrooms all with built in robes, feature master bedroom equipped with ensuite finished with deluxe builders upgrades such as a tiled base and an inbuilt wall niche in the shower.

The well designed open modern kitchen comes equipped with some of the finest finishes, such as 40mm stone benchtops, upgraded cabinetry and a ceramic cooktop. The family/meals area seamlessly flows and allows the natural light to drench all corners of the home.