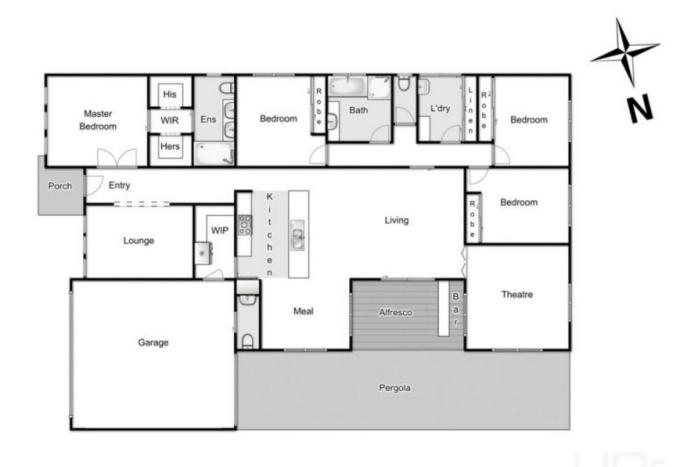

## 69 Fitzroy Street, Darley

every attempt has been made to ensure the accuracy of the floor plan contained here, measurements of doors, windows, rooms and any other items are approximate and no responsibility is taken for any error, omission, or min-statement, an is for illustrative purposes only and should be used as such by any prospective purchaser. The services, systems and appliances shown have not been tested and no guarantee as to their operability or efficiency can be given.