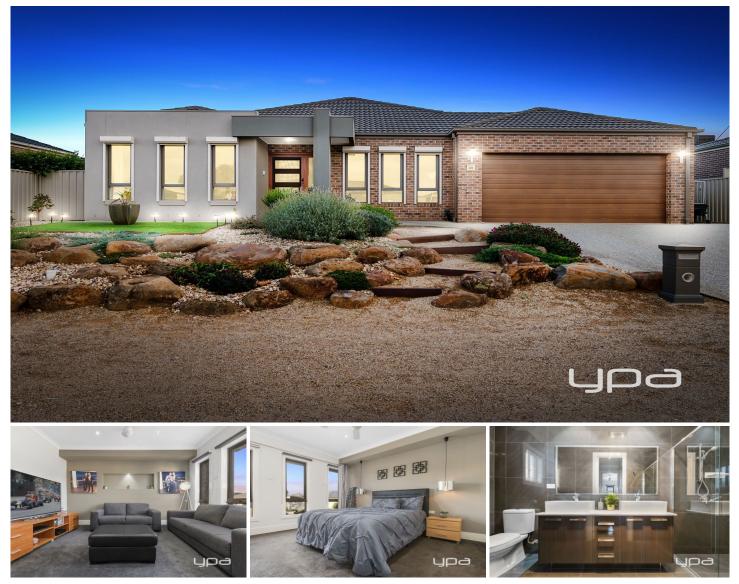

## 69 Fitzroy Street DARLEY VIC

Located in the highly sought after Grantleigh Estate sits this magnificent family home on an approximately 822sqm (approx.) block. Meticulously cared for and loved by its current owners, there is nothing to be done, except move in and enjoy.

Upon entry, you are welcomed by high ceilings, offering an amazing sense of space and luxury. As you navigate seamlessly through this functional floorplan, you will notice the quality in even the finest details, whether it be the high doors or the upgraded raised skirting boards, there is simply nothing that hasnt been thought of.

The master suite includes both his and hers walk in wardrobes which flow into an ensuite fitted to the definition of opulence, featuring floor to ceiling tiles, stone benchtops, two vanities and a double shower, the central bathroom encapsulates this same feel, while the remaining three bedrooms are all great sized with built in robes.