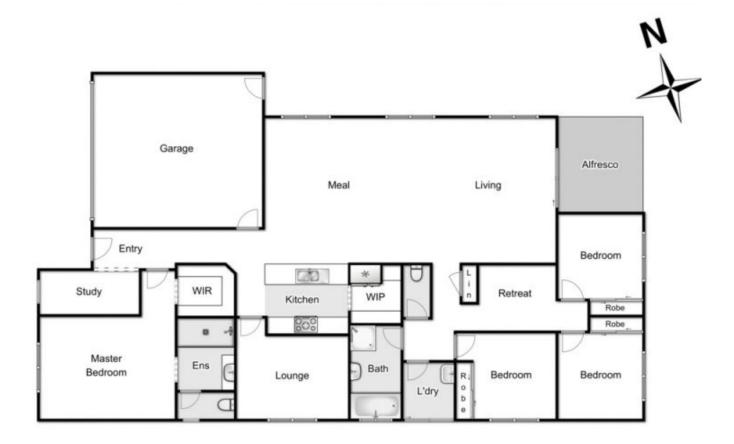

## 5 Sandown Street BACCHUS MARSH VIC

This exciting piece of modern day architecture, positioned in a highly sought-after new pocket of Bacchus Marsh, completed to the definition of Turn Key with luxury inclusions and upgrades, this exclusive Nostra Homes build is a must see due to the detail and quality throughout situated on a large 536sqm (approx.) block.

This wonderful home comprises of four bedrooms all with built in robes, feature master suite equipped with full Walk in Robe and ensuite finished with deluxe builders upgrades such as a tiled shower base and an inbuilt wall niche in the oversized shower.

The well designed open modern kitchen comes equipped with some of the finest finishes such as neutrally coloured stone benchtops, upgraded cabinetry and finishes while a walk in pantry with room for the fridge adds to the large amount of storage space on offer. The open family/meals

## 5 Sandown Street, Bacchus Marsh

every attempt has been made to ensure the accuracy of the floor plan contained here, measurements of doors, windows, rooms and any other items are approximate and no responsibility is taken for any error, omission, or mis-statement an is for illustrative purposes only and should be used as such by any prospective purchaser. The services, systems and appliances shown have not been tested and no guarantee as to their operability or efficiency can be given.