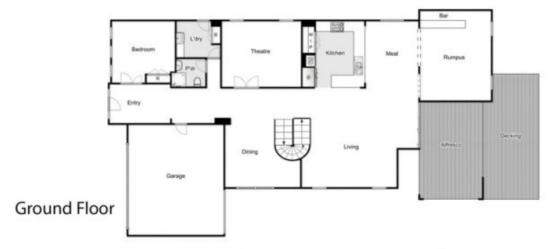

The ground floor of the this residence is welcomed to a down stairs guest bedroom, third full bathroom and powder

7 🗀 3 🔓 2 🖨

Land Size: 914 sqm

View: https://www.ypa.com.au/7382970

Shane O'Brien 0431 766 082