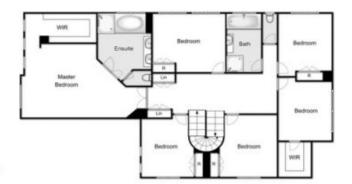

This wonderful home comprises of modern day convenience layered with high end living, formatting the home for split level living, the upstairs floor comprises of six bedrooms with built in robes, one with a walk in robe, the master suite is equipped with full walk in wardrobe and ensuite with double vanity and oversized tile base shower, a modern second central bathroom and a large upstairs landing, big enough to be a designated study area.

First Floor

7 Rotarian Place, Melton West

every attempt has been made to ensure the accuracy of the floor plan contained here, measurements of doors, windows, rooms and any other items are approximate and no responsibility is taken for any error, omission, or mis-statemen an is for illustrative purposes only and should be used as such by any prospective purchaser. The services, systems and appliances shown have not been tested and no guarantee as to their operability or efficiency can be given.