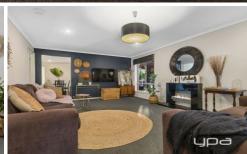

At the heart of the home is a generously sized, open plan kitchen meals and lounge area; the beautiful kitchen features stainless steel appliances, dishwasher and large amounts of storage, while the adjacent meals and second living area provide enough space for the whole family.