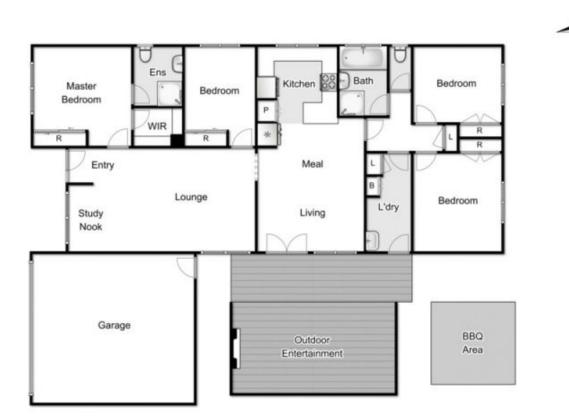

## **47 Nelson Street DARLEY VIC**

Located in the highly sought after Grantleigh Estate sits this magnificent family home on an approximately 745sqm (approx.) block. Meticulously cared for and loved by its current owners, there is nothing to be done, except move in and enjoy.

Upon entry, you are welcomed by an open formal lounge area, offering an amazing sense of space and luxury.

This wonderful home features a master suite, which includes a walk in wardrobe as well as an ensuite, spacious central bathroom, while the remaining three bedrooms are all great sized with built in robes.

At the heart of the home is a generously sized, open plan kitchen meals and lounge area; the beautiful kitchen features stainless steel appliances, dishwasher and large amounts of storage, while the adjacent meals and second living area provide enough space for the whole family.

Stepping outside you are greeted by an entertainers

## 4 🚐 2 🚔 2 🗬

Land Size: 745 sqm

View: https://www.ypa.com.au/7382971

Shane O'Brien 0431 766 082

every attempt has been made to ensure the accuracy of the floor plan contained here, measurements of doors, windows, rooms and any other items are approximate and no responsibility is taken for any error, omission, or mis-statemen an is for illustrative purposes only and should be used as such by any prospective purchaser. The services, systems and appliances shown have not been tested and no guarantee as to their operability or efficiency can be given.