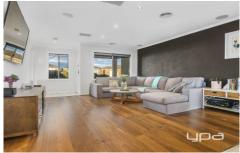

Boasting two large living areas, fully equipped bathroom and two generously sized separate bedrooms with built in robes, and master with ensuite and walking wardrobe, spacious design, in conjunction with the beautiful kitchen fitted with premium appliances, glass splashback and stone bench tops, adjacent is a large meals area provide a relaxing and stylish home environment for the whole family. Moving outside, all the hard work has been done for you! Allowing complete side access to utilise the huge block, extensive concreting, plenty of open yard space as well as