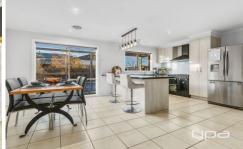

Boasting two large living areas, fully equipped bathroom and two generously sized separate bedrooms with built in robes, and master with ensuite and walking wardrobe, spacious design, in conjunction with the beautiful kitchen fitted with premium appliances, glass splashback and stone bench tops, adjacent is a large meals area provide a relaxing and stylish home environment for the whole family. Moving outside, all the hard work has been done for you! Allowing complete side access to utilise the huge block, extensive concreting, plenty of open yard space as well as