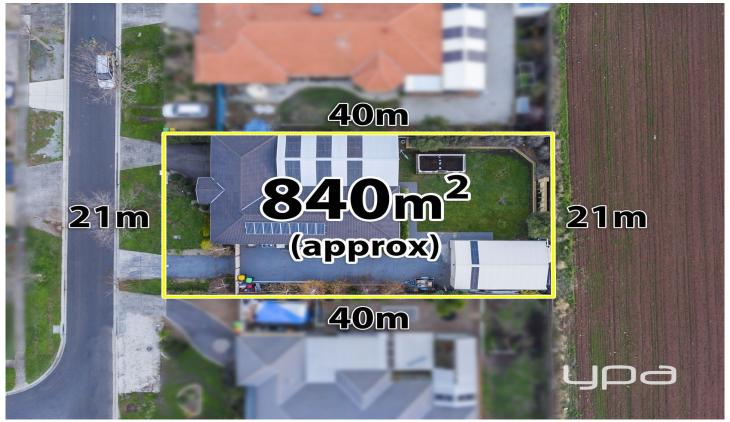

## 25 Haywood Grove MELTON WEST VIC

Upon entering this beautiful family home, you will instantly feel the ample space and style on offer!

Situated on a massive 840m2 (approx.) in one of Melton Wests most sought after areas, within close proximity to Woodgrove Shopping Centre and zoned schools, this property offers not only a comfortable living environment, but a worthy investment for all buyers alike.

3 🕒 2 🔓 6 🖨

Land Size: 840 sqm

View: https://www.ypa.com.au/7382972

Shane O'Brien 0431 766 082