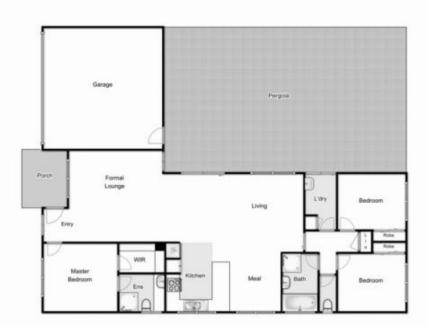

## 25 Haywood Grove MELTON WEST VIC

Upon entering this beautiful family home, you will instantly feel the ample space and style on offer!

Situated on a massive 840m2 (approx.) in one of Melton Wests most sought after areas, within close proximity to Woodgrove Shopping Centre and zoned schools, this property offers not only a comfortable living environment, but a worthy investment for all buyers alike.

Boasting two large living areas, fully equipped bathroom and two generously sized separate bedrooms with built in robes, and master with ensuite and walking wardrobe, spacious design, in conjunction with the beautiful kitchen fitted with premium appliances, glass splashback and stone bench tops, adjacent is a large meals area provide a relaxing and stylish home environment for the whole family. Moving outside, all the hard work has been done for you! Allowing complete side access to utilise the huge block, extensive concreting, plenty of open yard space as well as

## 25 Haywood Grove, Melton West

Whilst every attempt has been made to ensure the accuracy of the floor plan contained here, measurements of doors, windows, rooms and any other items are approximate and no responsibility is taken for any error, oniosion, or min-statement. This plan is for illustrative purposes only and should be used as such by any prospective purchaser. The services, systems and appliances shown have not been tested and no quarantee as to their operability or efficiency can be given.