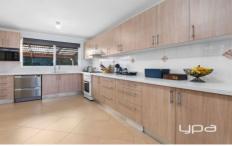

## 2 Wyatt Place MELTON WEST VIC

Situated in the popular Melton West, this home has everything to offer! Starting with a large allotment of approximately 618m2, the home has ideal space for the growing family. Also offered, are three generously sized bedrooms, renovated central bathroom with double vanities and a good sized meals area with plenty of natural light. Kitchen has also been renovated with gas cooking and plenty of cupboards and bench space, easy to entertain to the outdoor pergola area. Ducted heating, evaporative cooling, great size shed and plenty of backyard truly helps tick all the boxes! Within close walking proximity, schools, shops Melton waves and Woodgrove Shopping Centre also nearby. Don't Delay, Enquire today!