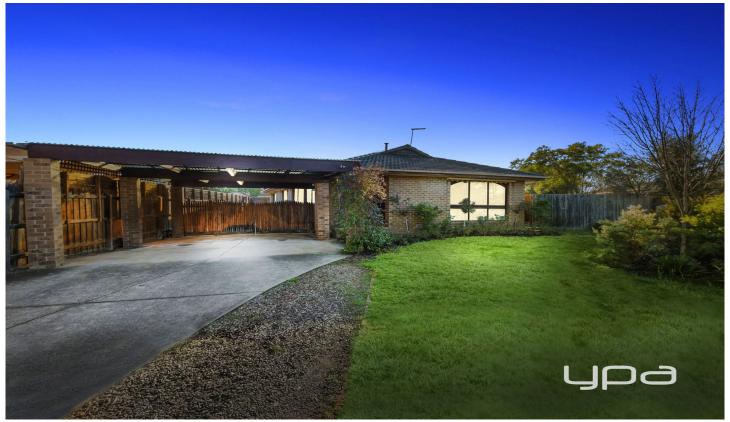

## 2 Wyatt Place MELTON WEST VIC

Situated in the popular Melton West, this home has everything to offer! Starting with a large allotment of approximately 618m2, the home has ideal space for the growing family. Also offered, are three generously sized bedrooms, renovated central bathroom with double vanities and a good sized meals area with plenty of natural light. Kitchen has also been renovated with gas cooking and plenty of cupboards and bench space, easy to entertain to the outdoor pergola area. Ducted heating, evaporative cooling, great size shed and plenty of backyard truly helps tick all the boxes! Within close walking proximity, schools, shops Melton waves and Woodgrove Shopping Centre also nearby. Don't Delay, Enquire today!