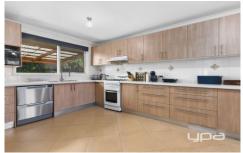

## 2 Wyatt Place MELTON WEST VIC

Situated in the popular Melton West, this home has everything to offer! Starting with a large allotment of approximately 618m2, the home has ideal space for the growing family. Also offered, are three generously sized bedrooms, renovated central bathroom with double vanities and a good sized meals area with plenty of natural light. Kitchen has also been renovated with gas cooking and plenty of cupboards and bench space, easy to entertain to the outdoor pergola area. Ducted heating, evaporative cooling, great size shed and plenty of backyard truly helps tick all the boxes! Within close walking proximity, schools, shops Melton waves and Woodgrove Shopping Centre also nearby. Don't Delay, Enquire today!