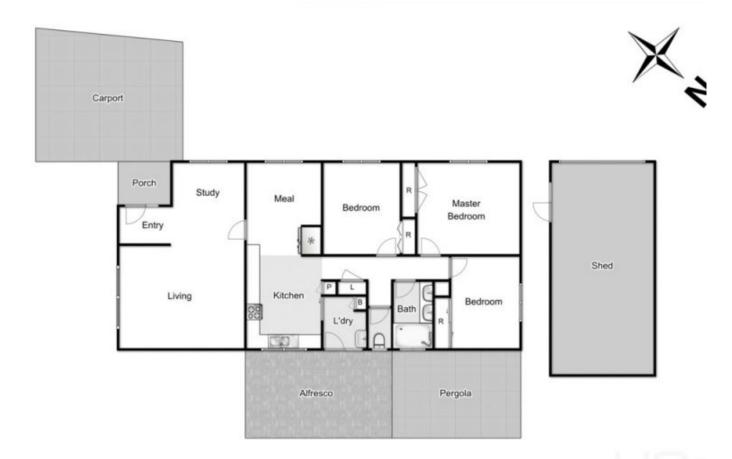

## 2 Wyatt Place MELTON WEST VIC

Situated in the popular Melton West, this home has everything to offer! Starting with a large allotment of approximately 618m2, the home has ideal space for the growing family. Also offered, are three generously sized bedrooms, renovated central bathroom with double vanities and a good sized meals area with plenty of natural light. Kitchen has also been renovated with gas cooking and plenty of cupboards and bench space, easy to entertain to the outdoor pergola area. Ducted heating, evaporative cooling, great size shed and plenty of backyard truly helps tick all the boxes! Within close walking proximity, schools, shops Melton waves and Woodgrove Shopping Centre also nearby. Don't Delay, Enquire today!

## 2 Wyatt Place, Melton West

every attempt has been made to ensure the accuracy of the floor plan contained here, measurements of doors, windows, rooms and any other items are approximate and no responsibility is taken for any error, omission, or mis-statement an is for illustrative purposes only and should be used as such by any prospective purchaser. The services, systems and appliances shown have not been tested and no guarantee as to their operability or efficiency can be given.