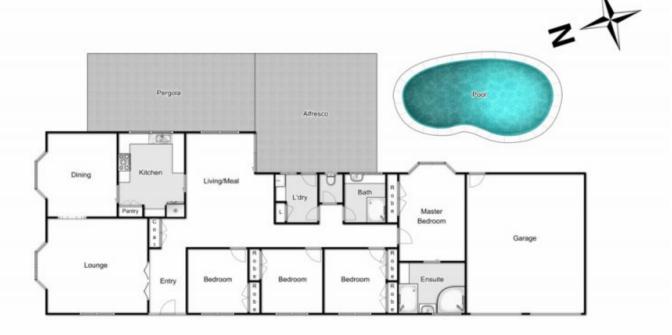

## **8 Luisa Court BROOKFIELD VIC**

Displaying an impressive blend of captivating modern features and contemporary designer style, the generous proportions of this newly renovated home make for a sensational family domain located within close proximity to all levels of education, Woodgrove shopping centre, Melton South train station, High Street shopping district, parks and public transport, the position of this amazing property will be one of the many features you will fall in love with.

This home offers glamorous ambience throughout in combination with the finest & latest home renovations, elevating it to a modern standard of living. Comprising of four generously sized bedrooms all with built in wardrobes, elegantly renovated central bathroom featuring floor to ceiling tiles, tiled shower base and wall niche, master bedroom includes a jaw dropping en-suite with slate tiled shower, spa and two new vanitys, impressive amount of living space in both lounge rooms ensure room for the

## 8 Luisa Court, Brookfield

Whilst every attempt has been made to ensure the accuracy of the floor plan contained here, measurements of doors, windows, rooms and any other items are approximate and no responsibility is taken for any error, omission, or mis-statement. This plan is for illustrative purposes only and should be used as such by any prospective purchaser. The services, systems and appliances shown have not been tested and no guarantee as to their operability or efficiency can be given.