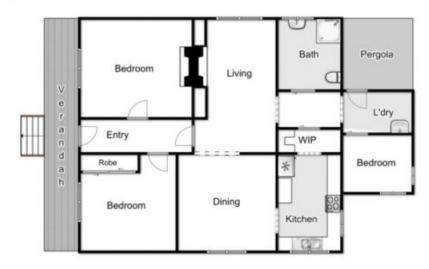

The entrance of this charming home opens to two large bedrooms, a spacious lounge and dining room which flow through to a centrally-located kitchen with ample storage, also featuring a central bathroom and third small bedroom at the rear of the property, perfect for a nursery / kids bedroom.

## 9 Inglis Street, Maddingley

every attempt has been made to ensure the accuracy of the floor plan contained here, measurements of doors, windows, rooms and any other items are approximate and no responsibility is taken for any error, omission, or mis-statement in is for illustrative purposes only and should be used as such by any prospective purchaser. The services, systems and appliances shown have not been tested and no guarantee as to their operability or efficiency can be given.