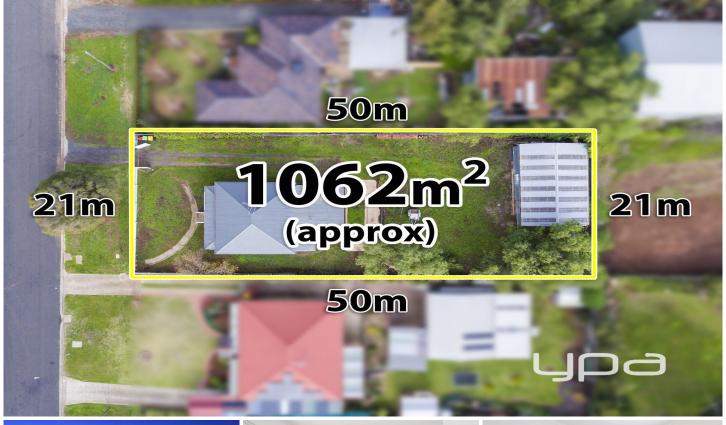

## 9 Inglis Street MADDINGLEY VIC

This exciting piece of real estate offers buyers limitless potential, while still maintaining the signature charm of one of Maddingleys most desirable areas, boasting one of the estates best positioned blocks at a massive 1062m2 (approx.)

The potential this wonderful property has on offer is abundant, side access allows you to fully utilise the massive allotment of 1062m2 (approx.) while the shell of this home offers the perfect canvas to turn this into your dream home.

3 📭 1 🔓 2 🗬

Land Size: 1062 sqm

View: https://www.ypa.com.au/7382975

Shane O'Brien 0431 766 082