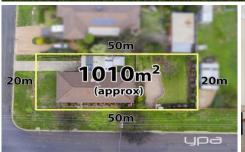

## 33 Inglis Street MADDINGLEY VIC

Located in a highly sought after pocket of Maddingley, sits this magnificent family home on an approximately 1010sqm corner block. Meticulously cared for and loved by its current owners, there is nothing to be done, except move in and enjoy.

Stepping outside you are greeted by an entertainers

5 🗀 2 📛 2 🖨

Land Size: 1010 sqm

View: https://www.ypa.com.au/7382976

Shane O'Brien 0431 766 082

33 Inglis Street, Maddingley

every attempt has been made to ensure the accuracy of the floor plan contained here, measurements of doors, windows, rooms and any other items are approximate and no responsibility is taken for any error, omission, or mis-statemen an is for illustrative purposes only and should be used as such by any prospective purchaser. The services, systems and appliances shown have not been tested and no guarantee as to their operability or efficiency can be given.