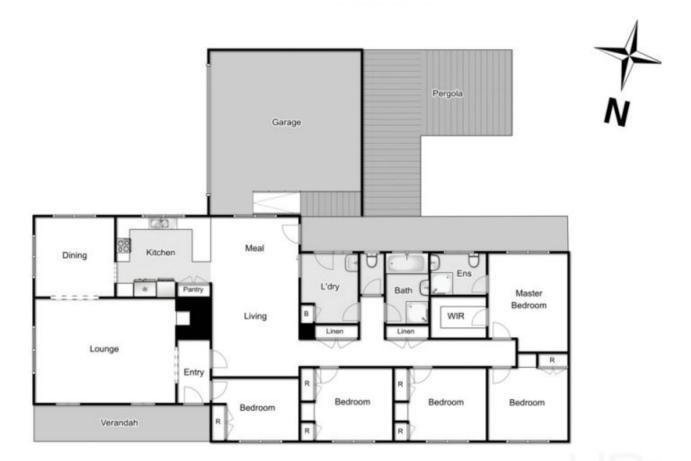

## 33 Inglis Street MADDINGLEY VIC

Located in a highly sought after pocket of Maddingley, sits this magnificent family home on an approximately 1010sqm corner block. Meticulously cared for and loved by its current owners, there is nothing to be done, except move in and enjoy.

Upon entry, you are welcomed by an open formal lounge area, offering an amazing sense of space and luxury.

This wonderful home features a master suite, which includes a large walk in wardrobe as well as an ensuite, spacious central bathroom, while the remaining four bedrooms are all great sized with built in robes.

At the heart of the home is a generously sized, open plan kitchen meals and second lounge area; the beautiful kitchen features upgraded appliances, dishwasher and a walk in pantry, while the adjacent meals and second living area provide enough space for the whole family.

Stepping outside you are greeted by an entertainers

5 🗀 2 📛 2 🖨

Land Size: 1010 sqm

View: https://www.ypa.com.au/7382976

Shane O'Brien 0431 766 082

33 Inglis Street, Maddingley

every attempt has been made to ensure the accuracy of the floor plan contained here, measurements of doors, windows, rooms and any other items are approximate and no responsibility is taken for any error, omission, or mis-statemen an is for illustrative purposes only and should be used as such by any prospective purchaser. The services, systems and appliances shown have not been tested and no guarantee as to their operability or efficiency can be given.