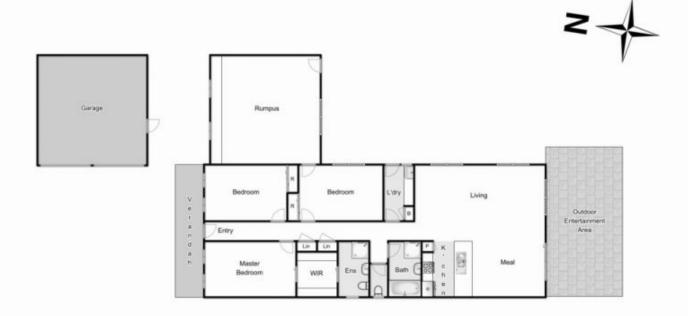

This wonderful home comprises of three bedrooms, two of which with built in robes, feature master bedroom equipped with walk in robe and ensuite.

The well designed open modern kitchen has a large amount of storage space on offer. The family/meals area seamlessly allows the natural light to flow through all living quarters and the additional large formal lounge allows more than sufficient space for the potential of a designated