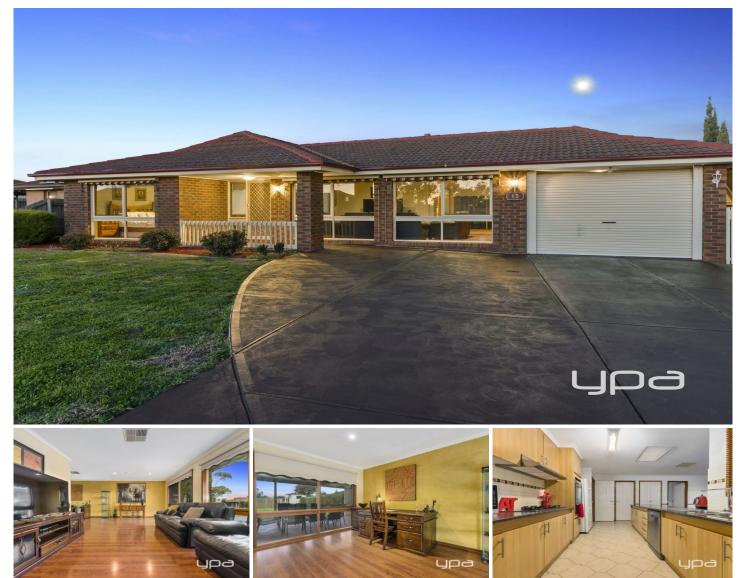

## **13 Corriedale Road MELTON WEST VIC**

This beautifully presented home is the pride of the owner, and will make the next family enjoy it for many years to come. Large lounge room, study, spacious kitchen and family/meals area provide total comfort, complemented by five bedrooms with built in robes, gas heating and evaporative cooling. Garage offers plenty of room for the car with rear access to the back yard, outdoor entertainment area, and generous garden area set on an approx.737m2 allotment. In a highly convenient location in Melton West with in walking distance to schools and Woodgrove Shopping Centre. This wonderful home needs to be inspected to be appreciated, set in a great location close to all local amenities.

## 5 🛤 2 🚔 2 🚘

Land Size : 737 sqm View : https://www.ypa.com.au/7382979

Vickie Ramon 0403 194 621