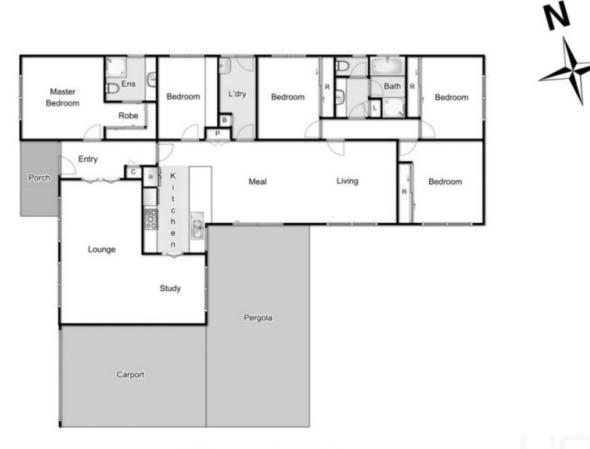

## 13 Corriedale Road, Melton West

every attempt has been made to ensure the accuracy of the floor plan contained here, measurements of doors, windows, rooms and any other items are approximate and no responsibility is taken for any error, omission, or mis-statement. an is for illustrative purposes only and should be used as such by any prospective purchaser. The services, systems and appliances shown have not been tested and no guarantee as to their operability or efficiency can be given.