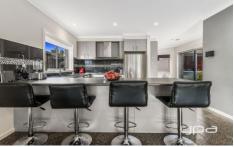

## 1/8 Cootamundra Circuit HARKNESS VIC

Showcasing striking contemporary design elements this lovely residence provides large living area, three great size bedrooms, master with full ensuite and two walk in robes, central located bathroom, designer kitchen which includes stainless steel appliances and plenty of cupboard and bench space to accommodate any growing family. Quality fixtures & fittings throughout, stunning polished concrete flooring, gas ducted heating, split system cooling, remote car garage with internal access. Appeal in a highly convenient location, this home is one certainly not to be missed. Avoid disappointment, as inspections are truly our pleasure!