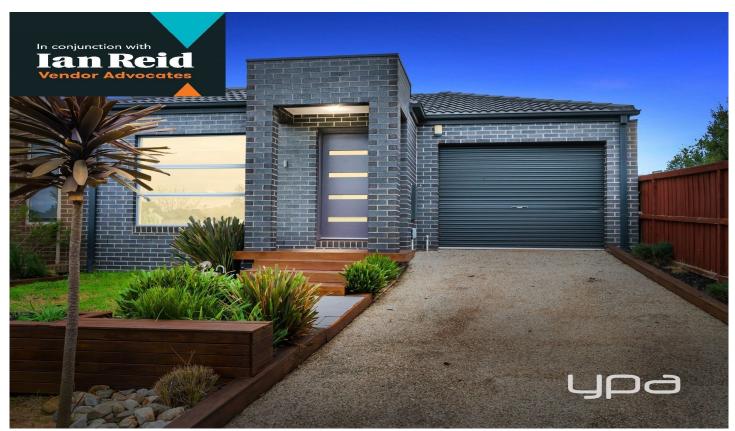

## 1/8 Cootamundra Circuit HARKNESS VIC

Showcasing striking contemporary design elements this lovely residence provides large living area, three great size bedrooms, master with full ensuite and two walk in robes, central located bathroom, designer kitchen which includes stainless steel appliances and plenty of cupboard and bench space to accommodate any growing family. Quality fixtures & fittings throughout, stunning polished concrete flooring, gas ducted heating, split system cooling, remote car garage with internal access. Appeal in a highly convenient location, this home is one certainly not to be missed. Avoid disappointment, as inspections are truly our pleasure!