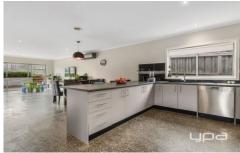

## 1/8 Cootamundra Circuit HARKNESS VIC

Showcasing striking contemporary design elements this lovely residence provides large living area, three great size bedrooms, master with full ensuite and two walk in robes, central located bathroom, designer kitchen which includes stainless steel appliances and plenty of cupboard and bench space to accommodate any growing family. Quality fixtures & fittings throughout, stunning polished concrete flooring, gas ducted heating, split system cooling, remote car garage with internal access. Appeal in a highly convenient location, this home is one certainly not to be missed. Avoid disappointment, as inspections are truly our pleasure!