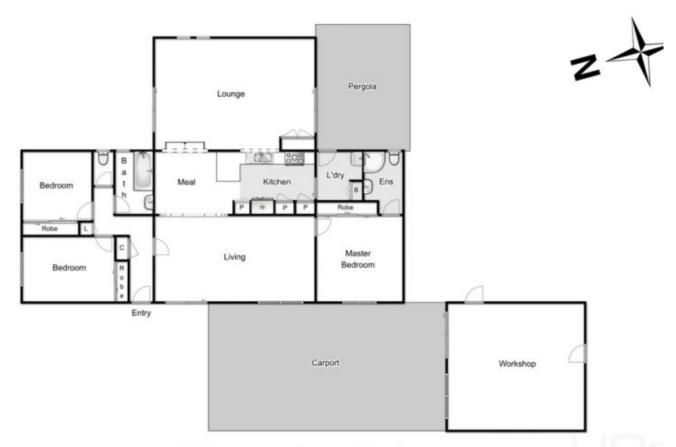

## 3 2 2 2

Land Size: 720 sqm

View: https://www.ypa.com.au/7382981

Shane O'Brien 0431 766 082

3 Greene Court, Darley

every attempt has been made to ensure the accuracy of the floor plan contained here, measurements of doors, windows, rooms and any other items are approximate and no responsibility is taken for any error, omission, or mis-statement an is for illustrative purposes only and should be used as such by any prospective purchaser. The services, systems and appliances shown have not been tested and no guarantee as to their operability or efficiency can be given.