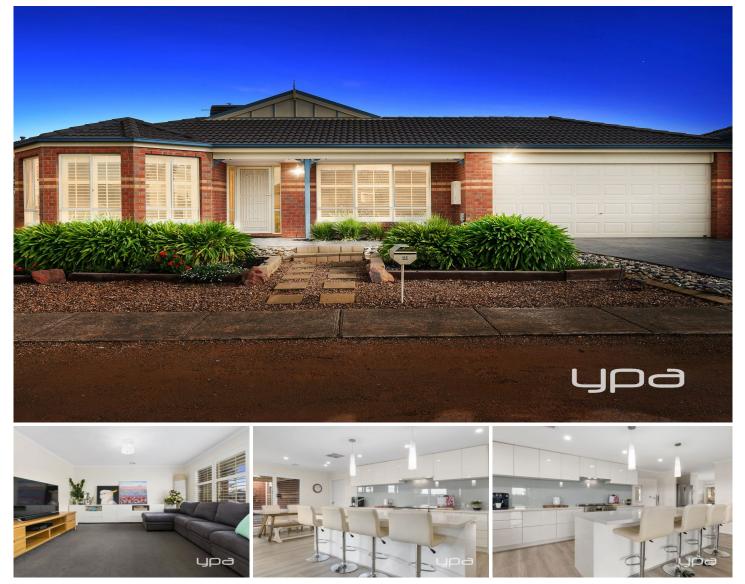

## 21 Ridgeway MELTON WEST VIC

Displaying an impressive blend of captivating modern features and contemporary style, the generous proportions of this home make for a sensational family domain, positioned in the private Westlake Estate on a massive 530m2 (approx.) block of land, the quality of this home will astound you.

This home offers glamorous ambience throughout in combination with the finest upgrades, makes this a fantastic value for your money. Comprising of three generously sized bedrooms with built in wardrobes and a central bathroom, also including master bedroom with walk in robe, en-suite and bay view windows, a separate front formal lounge allows plenty of room for the whole family, while the open plan meals and central living area both seamlessly joined to the beautiful kitchen, which not only appeals aesthetically but boasts a long list of upgrades including, high-quality appliances, plenty of storage space,

## 4 🛤 2 🚔 2 🖨

Land Size : 530 sqm View : https://www.ypa.com.au/7382982

Shane O'Brien 0431 766 082

**6** 0