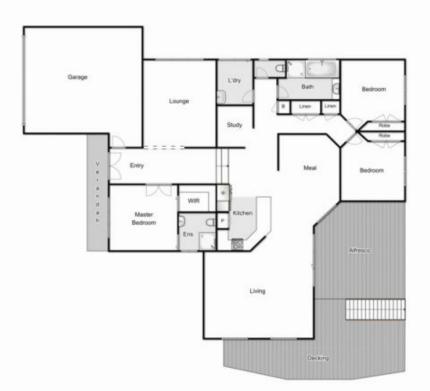

Comprising of three generously sized bedrooms, a study, two bathrooms, master bedroom with large walk in robe and en-suite. The centre to the home encompasses multiple spaces ensuring enough room for the whole family, from the beautiful sun drenched kitchen lit up through a skylight, or the spacious central living area and additional front formal lounge, each room compliments each other as well as the functionality of this floor plan.

3 2 2 2

Land Size: 903 sqm

View: https://www.ypa.com.au/7382983

Shane O'Brien 0431 766 082

14 Dunn Court, Darley

Whilst every attempt has been made to ensure the accuracy of the floor plan contained here, measurements of doors, windows, rooms and any other items are approximate and no responsibility is taken for any error, onission, or mis-statement. This plan is for illustrative purposes only and should be used as such by any prospective purchaser. The services, systems and appliances shown have not been tested and no guarantee as to their operability or efficiency can be given.