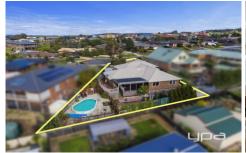

## 14 Dunn Court DARLEY VIC

Displaying an impressive blend of captivating modern features while retaining its own charming quality, the generous proportions of this home make for a sensational family domain on an impressive and rare 903m2 (approx.) block, with irreplaceable views surrounding the picture-perfect lifestyle, this is a very unique real estate opportunity.

3 2 2 2

Land Size: 903 sqm

View: https://www.ypa.com.au/7382983

Shane O'Brien 0431 766 082

14 Dunn Court, Darley

Whilst every attempt has been made to ensure the accuracy of the floor plan contained here, measurements of doors, windows, rooms and any other items are approximate and no responsibility is taken for any error, onission, or mis-statement. This plan is for illustrative purposes only and should be used as such by any prospective purchaser. The services, systems and appliances shown have not been tested and no guarantee as to their operability or efficiency can be given.