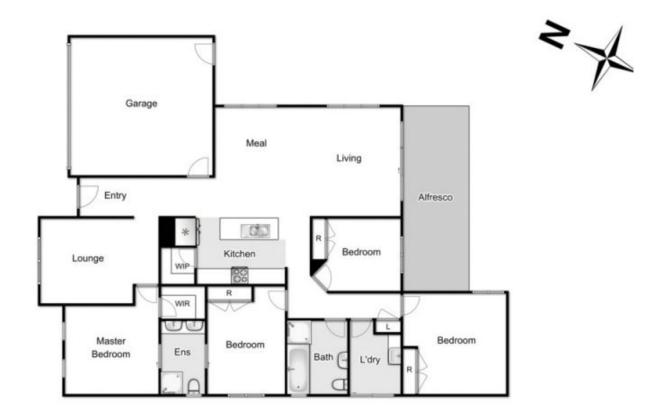

## 3 Riversdale Crescent DARLEY VIC

This modern family home is situated in popular Darley and comprises of 4 bedrooms, 2 bathrooms and a double garage. The main bedroom is large in size and features a walk in robe and spacious ensuite. The kitchen is fitted with stainless steel appliances, walk in pantry and stone benches, two living zones other features include ducted heating and two split systems. Outside area overlooking the large backyard set on a 996m2 allotment. Just walking distance to Bacchus Marsh Golf Club, this home is close to schools, shops and public transport, making it the perfect home for a young family to enjoy or for the family who likes to entertain. With so much to offer, this home should be inspected to show its full potential.

## 3 Riversdale Crescent, Darley

every attempt has been made to ensure the accuracy of the floor plan contained here, measurements of doors, windows, rooms and any other items are approximate and no responsibility is taken for any error, omission, or mis-statement an is for illustrative purposes only and should be used as such by any prospective purchaser. The services, systems and appliances shown have not been tested and no guarantee as to their operability or efficiency can be given.