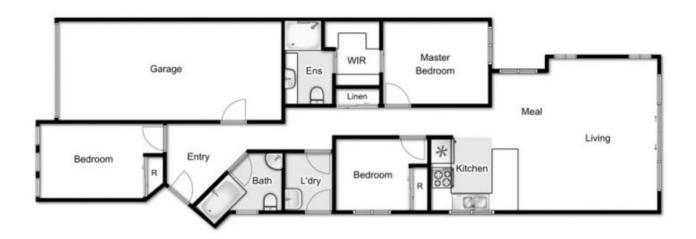

## 10/11-15 Silverdale Drive DARLEY VIC

Ideal for an investment or first home, this modern day property offers exceptional value located in one of the best parts of Darley. Comprising of three bedrooms all with built in robes, master with walk in robe and ensuite, along with an open plan kitchen, meals and family area makes this the perfect first home for someone looking to break into the market or even add another home to your portfolio. Along with a single garage assures this property will not last long so call today to arrange an inspection.

## 10/11-15 Silverdale Drive, Darley

every attempt has been made to ensure the accuracy of the floor plan contained here, measurements of doors, windows, rooms and any other items are approximate and no responsibility is taken for any error, omission, or mis-statemen an is for illustrative purposes only and should be used as such by any prospective purchaser. The services, systems and appliances shown have not been tested and no guarantee as to their operability or efficiency can be given.