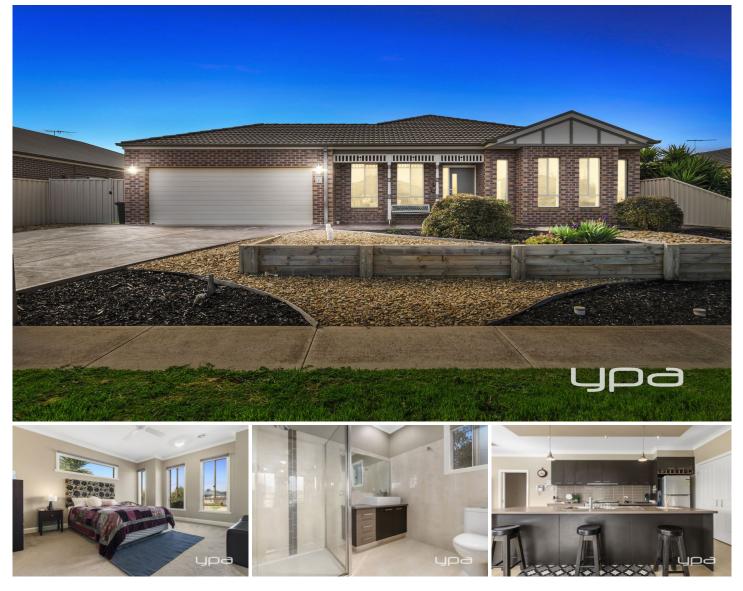

**5 Iredell Court DARLEY VIC** 

This exceptional family home combines style with contemporary flair, comprising of four generous sized bedrooms, main with full ensuite and walk-in robe, formal living room and large open plan living /dining space which opens to an alfresco entertaining area . The home is complimented by a gourmet kitchen with stainless steel appliances, sparkling main bathroom and laundry, added extras include remote garage with rear access, 9ft ceilings, window furnishing, landscaped gardens and gas ducted heating and cooling. Set on a 712m2 allotment in popular Grantleigh Estate Built by our local award winning builders Exclusive Homes. Dont wait call today to organise your private inspection.

(Photo ID is Required at all Open For Inspections) At YPA Bacchus Marsh Our Service Will Move You DISCLAIMER: Every precaution has been taken to establish the accuracy of the above information but it does 4 🛤 2 🚔 2 🚘

Land Size : 712 sqm View : https://www.ypa.com.au/7382987

Vickie Ramon 0403 194 621