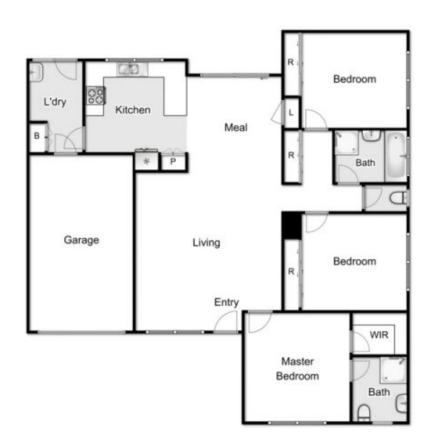

## 2/1 Glencoe Street KURUNJANG VIC

This exciting piece of Real Estate positioned in the highly sought-after area with front door access to park and recreation activities, Is perfect for all investors and home owners alike.

This wonderful home comprises of three large bedrooms, two with built in robes and a feature master bedroom with walk-in wardrobe, ensuite, as well as a fully equipped central bathroom.

The well designed large open modern kitchen, featuring upgraded appliances and quality cabinetry.

Adjacent to this is an open family & meals area which seamlessly allows the natural light to flow through.

With the interior of the property boasting a large range of elite inclusions, it is only fitting that the immense homely feel continues out through the rear sliding doors to a low maintenance backyard.

Upgrades include ducted heating, lock up remote garage

## 2/1 Glencoe Street, Kurunjang

every attempt has been made to ensure the accuracy of the floor plan contained here, measurements of doors, windows, rooms and any other items are approximate and no responsibility is taken for any error, omission, or mis-statement an is for illustrative purposes only and should be used as such by any prospective purchaser. The services, systems and appliances shown have not been tested and no guarantee as to their operability or efficiency can be given.