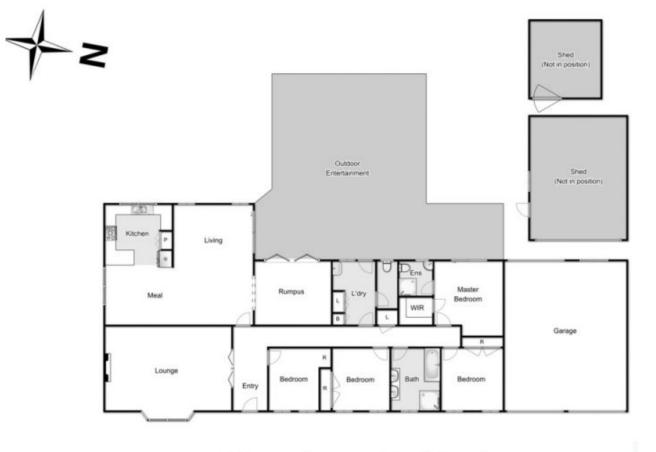

Upon entry, you are welcomed by an open formal lounge area, offering an indoor wood fireplace with feature wall and bay view window.

This wonderful home features a master suite, which includes a walk in wardrobe, private sliding door rear access and a private ensuite. Remaining three bedrooms are all great sized.

At the heart of the home is a fully renovated, generously sized, open plan kitchen meals and central lounge area

4 🛤 2 🚔 3 🚘

Land Size : 2195 sqm View : https://www.ypa.com.au/7382989

Shane O'Brien 0431 766 082

## 5 Barry Street, Maddingley

every attempt has been made to ensure the accuracy of the floor plan contained here, measurements of doors, windows, rooms and any other items are approximate and no responsibility is taken for any error, omission, or mis-statement, an is for illustrative purposes only and should be used as such by any prospective purchaser. The services, systems and appliances shown have not been tested and no guarantee as to their operability or efficiency can be given.