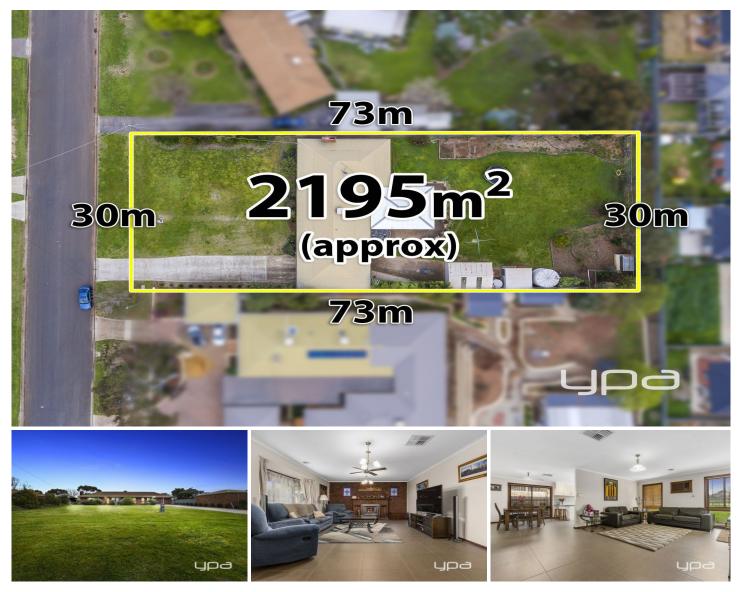

## **5 Barry Street MADDINGLEY VIC**

Located in a highly sought after pocket of Maddingley, sits this magnificent family home on a rare land parcel of approx. 2,195m2. Meticulously cared for and loved by its current owners, there is nothing to be done, except move in and enjoy.

At the heart of the home is a fully renovated, generously sized, open plan kitchen meals and central lounge area

4 🛤 2 🚔 3 🚘

Land Size : 2195 sqm View : https://www.ypa.com.au/7382989

Shane O'Brien 0431 766 082