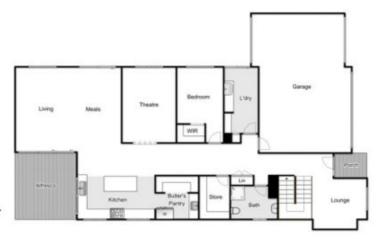

## 6 😕 3 🚔 3 🗬

Land Size: 788 sqm

View: https://www.ypa.com.au/7382990

Shane O'Brien 0431 766 082

First Floor

**Ground Floor** 

## 21 Fenway Street, Strathtulloh

y attempt has been made to ensure the accuracy of the floor plan contained here, measurements of doors, windows, rooms and any other items are approximate and no responsibility is taken for any error, omission, or mis-statement. for illustrative purposes only and should be used as such by any prospective purchaser. The services, systems and appliances shown have not been tested and no guarantee as to their operability or efficiency can be given.