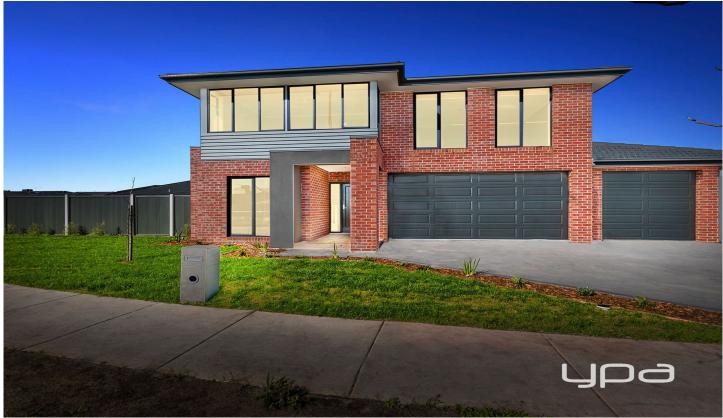

## 21 Fenway Street STRATHTULLOH VIC

Situated on a massive 788m2 (approx.) this exquisite brand new home is positioned in one of the most picturesque locations in the exclusive and highly sought after estate of Atherstone (developed by Lendlease), this exciting 55 square (approx.) home includes finishes of the highest quality and offers the purchasers extras and upgrades that simply must be seen to be believed.

This wonderful home comprises of modern day convenience layered with high end living, formatting the home for split level living, the upstairs floor comprises of five large bedrooms all with unbelievable walk in robes, the master suite is equipped with beautiful top floor views, enormous full his/hers walk in wardrobes and ensuite with double vanity and large storage/bench space.