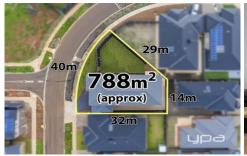

## 21 Fenway Street STRATHTULLOH VIC

Situated on a massive 788m2 (approx.) this exquisite brand new home is positioned in one of the most picturesque locations in the exclusive and highly sought after estate of Atherstone (developed by Lendlease), this exciting 55 square (approx.) home includes finishes of the highest quality and offers the purchasers extras and upgrades that simply must be seen to be believed.

## 6 😕 3 🚔 3 🗬

Land Size: 788 sqm

View: https://www.ypa.com.au/7382990

Shane O'Brien 0431 766 082

First Floor

**Ground Floor** 