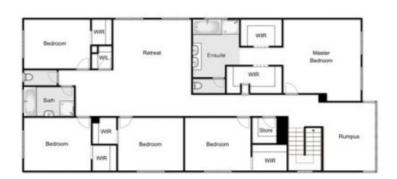

This wonderful home comprises of modern day convenience layered with high end living, formatting the home for split level living, the upstairs floor comprises of five large bedrooms all with unbelievable walk in robes, the master suite is equipped with beautiful top floor views, enormous full his/hers walk in wardrobes and ensuite with double vanity and large storage/bench space.

The top floor also adds a large rumpus area and a quiet retreat with awe inspiring views across the magnificent Toolern Creek reserve.

## 6 😕 3 🚔 3 🗬

Land Size: 788 sqm

View: https://www.ypa.com.au/7382990

Shane O'Brien 0431 766 082

First Floor

**Ground Floor** 