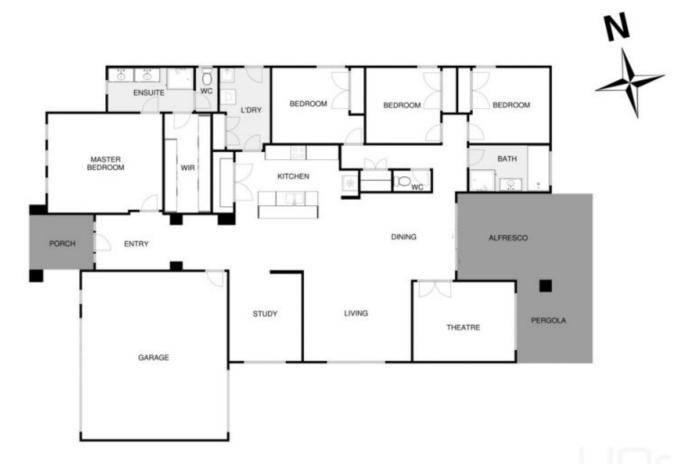

## 58 Arnolds Creek Boulevard HARKNESS VIC

Located in the highly sought after Arnolds Creek Estate, sits this magnificent family home on an approximately 650sqm (approx.) block. Meticulously cared for and loved by its current owners, there is nothing to be done, except move in and enjoy.

Upon entry, you are welcomed by high ceilings, offering an amazing sense of space and luxury. As you navigate seamlessly through this functional floorplan, you will notice the quality in even the finest details, whether it be the stone benchtops in the bathrooms, or the beautifully landscaped front and rear gardens, there is simply nothing that hasnt been thought of.

The master suite includes a large walk in wardrobe with an adjacent ensuite fitted to the definition of opulence, featuring 20mm thick stone benchtops, double vanity with additional bench space and a tiled based shower, the

## 58 Arnold's Creek Boulevard, Harkness

every attempt has been made to ensure the accuracy of the floor plan contained here, measurements of doors, windows, rooms and any other items are approximate and no responsibility is taken for any error, omission, or mis-statement in is for illustrative purposes only and should be used as such by any prospective purchaser. The services, systems and appliances shown have not been tested and no guarantee as to their operability or efficiency can be given.