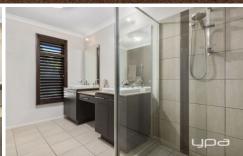

The master suite includes a large walk in wardrobe with an adjacent ensuite fitted to the definition of opulence, featuring 20mm thick stone benchtops, double vanity with additional bench space and a tiled based shower, the