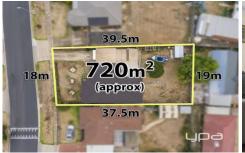

## 14 Moodie Street MELTON SOUTH VIC

This beautiful property is positioned on a massive 720m2 (approx.) block, close to Melton South Train Station, High Street shopping district, all levels of schooling and Melton South renovated shopping centre, this beautifully maintained well-presented home will not disappoint.

## 14 Moodie Street, Melton South

every attempt has been made to ensure the accuracy of the floor plan contained here, measurements of doors, windows, rooms and any other items are approximate and no responsibility is taken for any error, omission, or mis-statement.