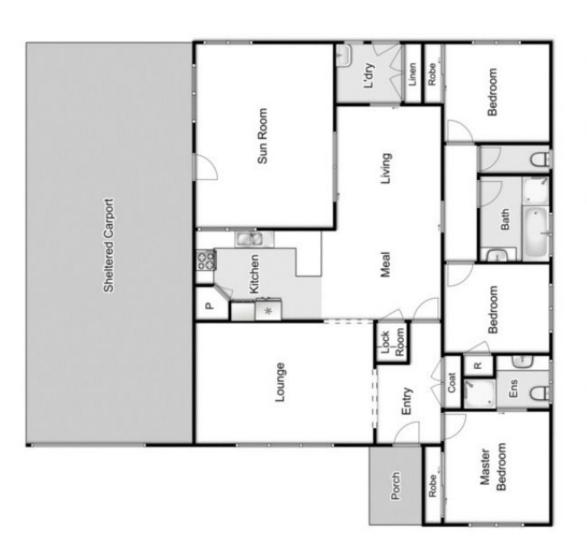

## 14 Moodie Street MELTON SOUTH VIC

This beautiful property is positioned on a massive 720m2 (approx.) block, close to Melton South Train Station, High Street shopping district, all levels of schooling and Melton South renovated shopping centre, this beautifully maintained well-presented home will not disappoint.

Comprising of three large bedrooms, two bathrooms, master bedroom with ensuite, large front living area and an open kitchen overlooking your pleasant meals area.

Opening the rear doors from the potential second living area, exposes a beautiful sunroom with a huge amount of potential, which flows onto the secure parking for two cars as well as drive through access creating massive potential for development (STCA).

Other features include heating and cooling, modern kitchen

3 2 2 2

Land Size: 720 sqm

View: https://www.ypa.com.au/7382994

Shane O'Brien 0431 766 082

## 14 Moodie Street, Melton South

every attempt has been made to ensure the accuracy of the floor plan contained here, measurements of doors, windows, rooms and any other items are approximate and no responsibility is taken for any error, omission, or mis-statement.