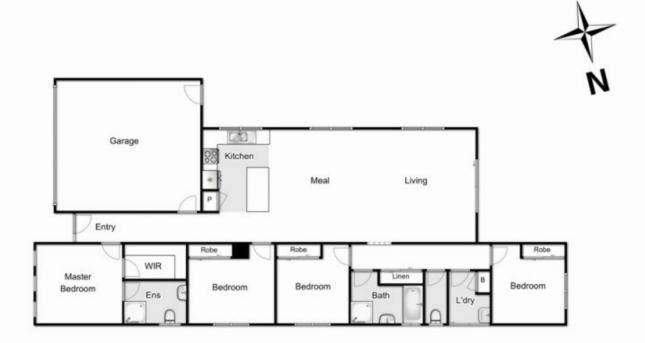

## 17 Slattery Court MADDINGLEY VIC

This wonderfully presented and spacious family home will tick all of your boxes.

This stylish home comprises of three bedrooms master suite with large and walk in wardrobe and ensuite, an extremely spacious kitchen further complimented by sleek stainless steel appliances, ample bench space and storage, overlooking the generous meals and living area that leads perfectly outdoors.

## 17 Slattery Court, Maddingley

Whilst every attempt has been made to ensure the accuracy of the floor plan contained here, measurements of doors, windows, rooms and any other items are approximate and ne responsibility is taken for any error, omission, or mis-statement. This plan is for illustrative purposes only and should be used as such by any prospective purchaser. The services, systems and appliances shown have not been tested and no guarantee as to their operability or efficiency can be given.