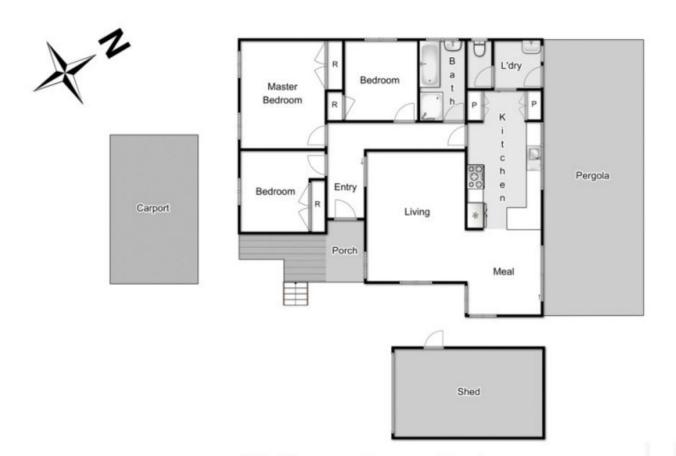

## 20 Harvey Street DARLEY VIC

Displaying an impressive blend of captivating and modern features whilst retaining a seamless contemporary style and functionality, this beautifully designed home makes for a sensational family domain.

Upon entry, you are welcomed by an open lounge area, offering an amazing sense of space. As you navigate seamlessly through this functional floorplan, you will take notice of the quality throughout, as well as a large allotment of approximately 667m2, making this a dream property with features to match.

This wonderful home comprises of three generously sized bedrooms all with built in wardrobes, as well as a generously sized central bathroom which has been recently updated to fit a more modern lifestyle.

The beautifully renovated kitchen features Stainless steel appliances and plenty of storage options, adjacent is a spacious meals area which opens to a generously sized

## 3 2 2 2

Land Size: 667 sqm

View: https://www.ypa.com.au/7382997

Shane O'Brien 0431 766 082

20 Harvey Street, Darley

every attempt has been made to ensure the accuracy of the floor plan contained here, measurements of doors, windows, rooms and any other items are approximate and no responsibility is taken for any error, omission, or mis-statement an is for illustrative purposes only and should be used as such by any prospective purchaser. The services, systems and appliances shown have not been tested and no guarantee as to their operability or efficiency can be given.