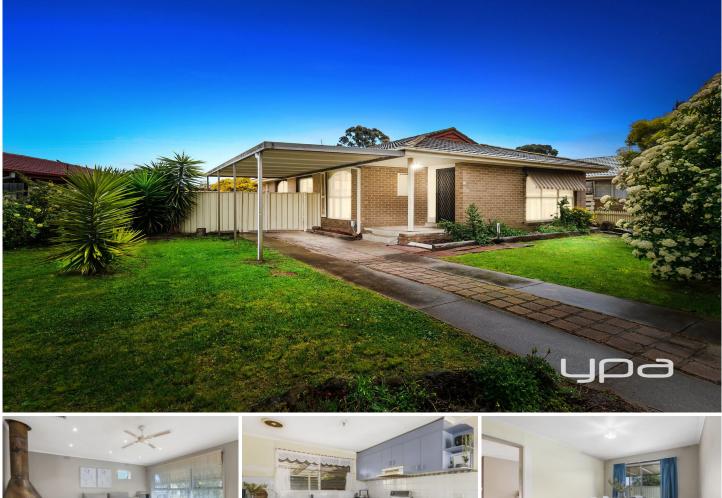

## **15 Argyll Circuit MELTON WEST VIC**

This neat and tidy family home offers you the opportunity to enter the property market at an affordable price. Comprising of 3 generous size bedrooms all with built in robes, spacious formal lounge, study, kitchen with adjoining meals area, central bathroom other features include ducted heating and evaporative cooling. Located in Melton West within walking distance to schools, shops and public transport. Set on an approx. 556m2 allotment

## 3 🍋 1 📛 2 🚘

Land Size : 556 sqm View : https://www.ypa.com.au/7382999

**Vickie Ramon** 0403 194 621

every attempt has been made to ensure the accuracy of the floor plan contained here, measurements of doors, windows, rooms and any other items are approximate and no responsibility is taken for any error, omission, or mis-statement. an is for illustrative purposes only and should be used as such by any prospective purchaser. The services, systems and appliances shown have not been tested and no guarantee as to their operability or efficiency can be given.