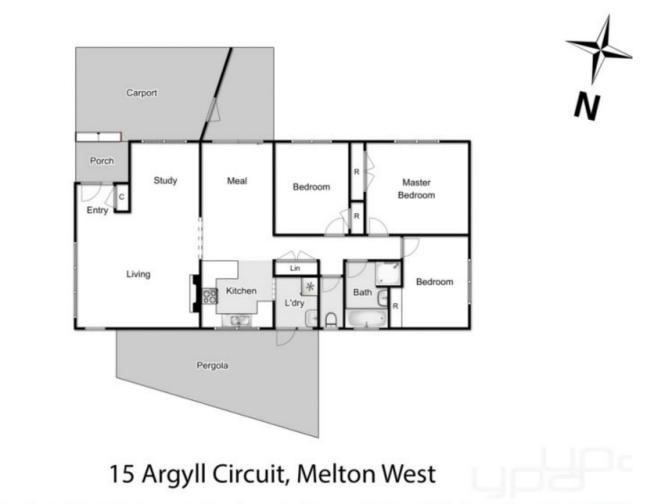

## **15 Argyll Circuit MELTON WEST VIC**

This neat and tidy family home offers you the opportunity to enter the property market at an affordable price. Comprising of 3 generous size bedrooms all with built in robes, spacious formal lounge, study, kitchen with adjoining meals area, central bathroom other features include ducted heating and evaporative cooling. Located in Melton West within walking distance to schools, shops and public transport. Set on an approx. 556m2 allotment

## 3 🍋 1 📛 2 🚘

Land Size : 556 sqm View : https://www.ypa.com.au/7382999

**Vickie Ramon** 0403 194 621

every attempt has been made to ensure the accuracy of the floor plan contained here, measurements of doors, windows, rooms and any other items are approximate and no responsibility is taken for any error, omission, or mis-statement. an is for illustrative purposes only and should be used as such by any prospective purchaser. The services, systems and appliances shown have not been tested and no guarantee as to their operability or efficiency can be given.