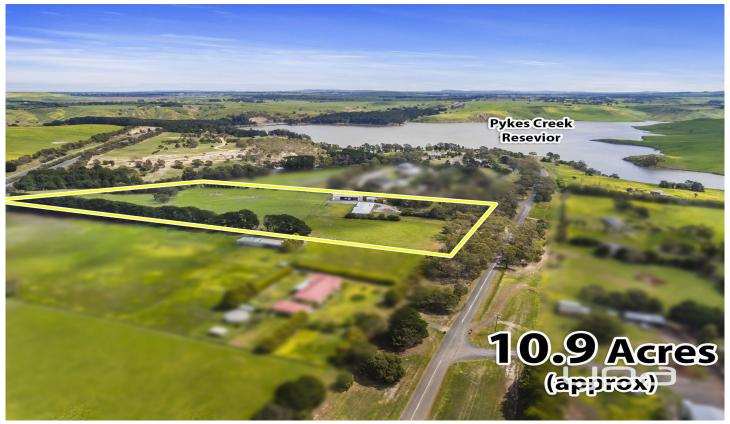

## 67 Pykes Creek Road MYRNIONG VIC

Designed and built for todays lifestyle, this iconic property not only offers luxurious elegance and a homey feel, but also gives you the serenity and great community of Myrniong on its doorstep. This home sets a new benchmark for home design!

An extravagant and bold fa?ade, surrounded by an unbelievably large yet beautiful 10.9 Acres (approx.) of yard, introduces you to this four bedroom, two bathroom masterpiece renovation only a 30 second drive to the Pykes Creek Boat Ramp.

4 2 6 6

**Land Size**: 44110.7 sqm

View: https://www.ypa.com.au/7383000

Shane O'Brien 0431 766 082