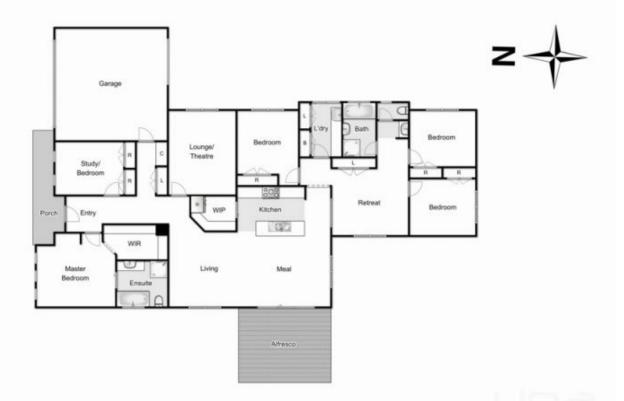

## 23 Currington Crescent DARLEY VIC

Located in a highly sought after pocket of Darley, sits this magnificent family home on an approximately 827sqm (approx.) block. Meticulously cared for and loved by its current owners, there is nothing to be done, except move in and enjoy.

Upon entry, you are welcomed by high ceilings, offering an amazing sense of space and luxury. As you navigate seamlessly through this functional floorplan, you will notice the quality in even the finest details, whether it be the 40mm stone benchtops in the bathrooms, or the beautiful herringbone splashback in the kitchen, there is simply nothing that hasnt been thought of.

The master suite includes a large walk in wardrobe with an adjacent ensuite fitted to the definition of opulence, featuring 40mm thick stone benchtops, freestanding deep

5 Page 2 2 3 2

Land Size: 828 sqm