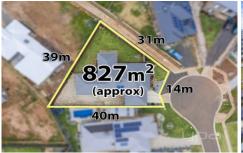

## 23 Currington Crescent DARLEY VIC

Located in a highly sought after pocket of Darley, sits this magnificent family home on an approximately 827sqm (approx.) block. Meticulously cared for and loved by its current owners, there is nothing to be done, except move in and enjoy.