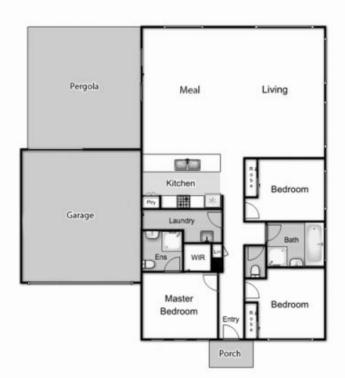

This wonderful home comprises of three bedrooms, two with built in wardrobes and a master suite equipped with full Walk in Robe and ensuite, open modern kitchen and family/meals area opening up to a large pergola area with drive through access via your two car remote garage, making this home suitable for entertainment year round! Upgrades include;

## 17 Gleeson Court, Maddingley

Whilst every attempt has been made to ensure the accuracy of the floor plan contained here, measurements of doors, windows, rooms and any other items are approximate and no responsibility is taken for any error, omission, or mis-statement. This plan is for illustrative purposes only and should be used as such by any prospective purchaser. The services, systems and appliances shown have not been tested and no guarantee as to their operability or efficiency can be given.