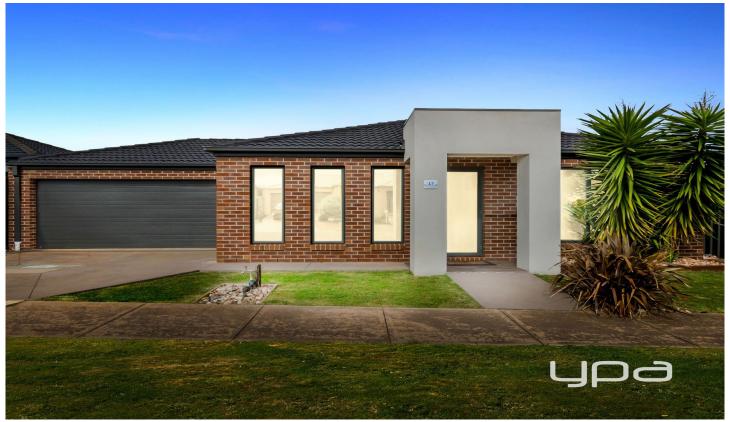

## 17 Gleeson Court MADDINGLEY VIC

This exciting piece of modern day real estate, positioned in the highly sought-after seclusion of the desired Stonehill District, boasting one of the estates best positioned properties. This home offers functionality and quality, all in a premiere location, close to shops, schooling, and Bacchus Marsh Train Station, it must be seen to be believed.

This wonderful home comprises of three bedrooms, two with built in wardrobes and a master suite equipped with full Walk in Robe and ensuite, open modern kitchen and family/meals area opening up to a large pergola area with drive through access via your two car remote garage, making this home suitable for entertainment year round! Upgrades include;

Feature front fa?ade, split system and ducted heating, upgraded window furnishings, stainless steel cook top/range hood and quality front and rear landscaping.